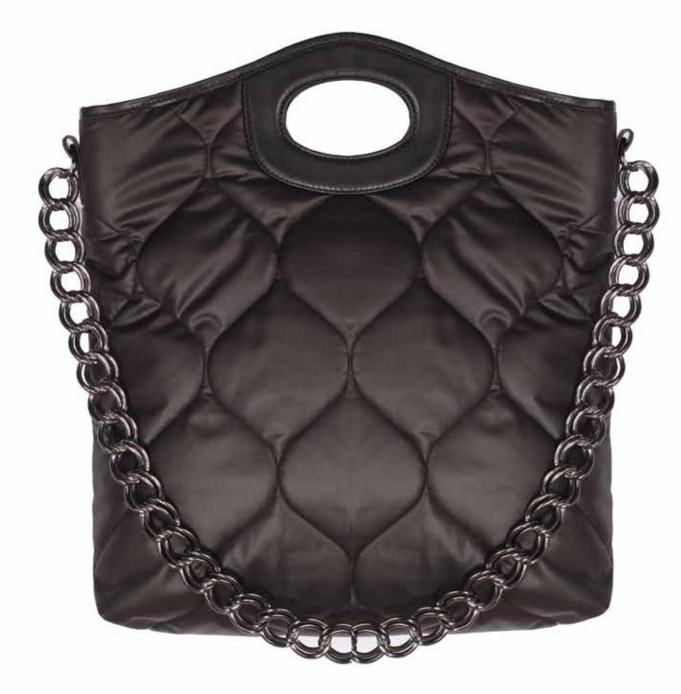

#### SKY Brown

ALL-SK409 Length: 31 cm. Height: 42 cm. Width: 11 cm. Handle Length: 13 cm.

#### SKY Black

ALL-SK410 Length: 31 cm. Height: 42 cm. Width: 11 cm. Handle Length: 13 cm.