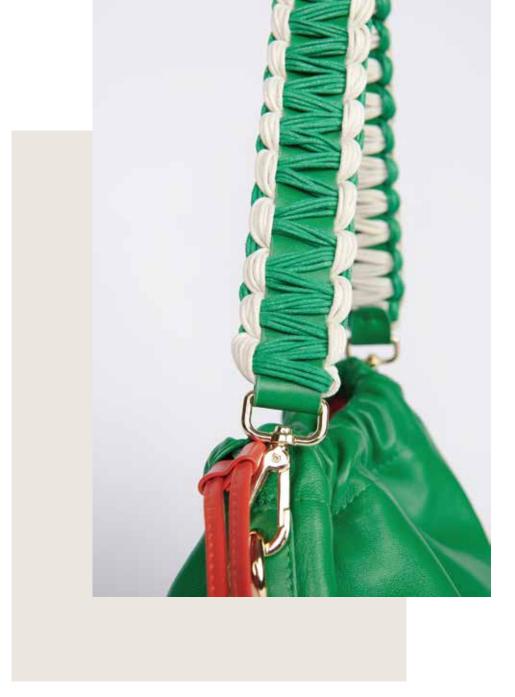

#### Mira Green

ALL-MR419 Length: 28 cm. Height: 28 cm. Width: 12 cm. Genuine Leather, Handcrafted handle Pocket and brand pattern lining is used inside the bag