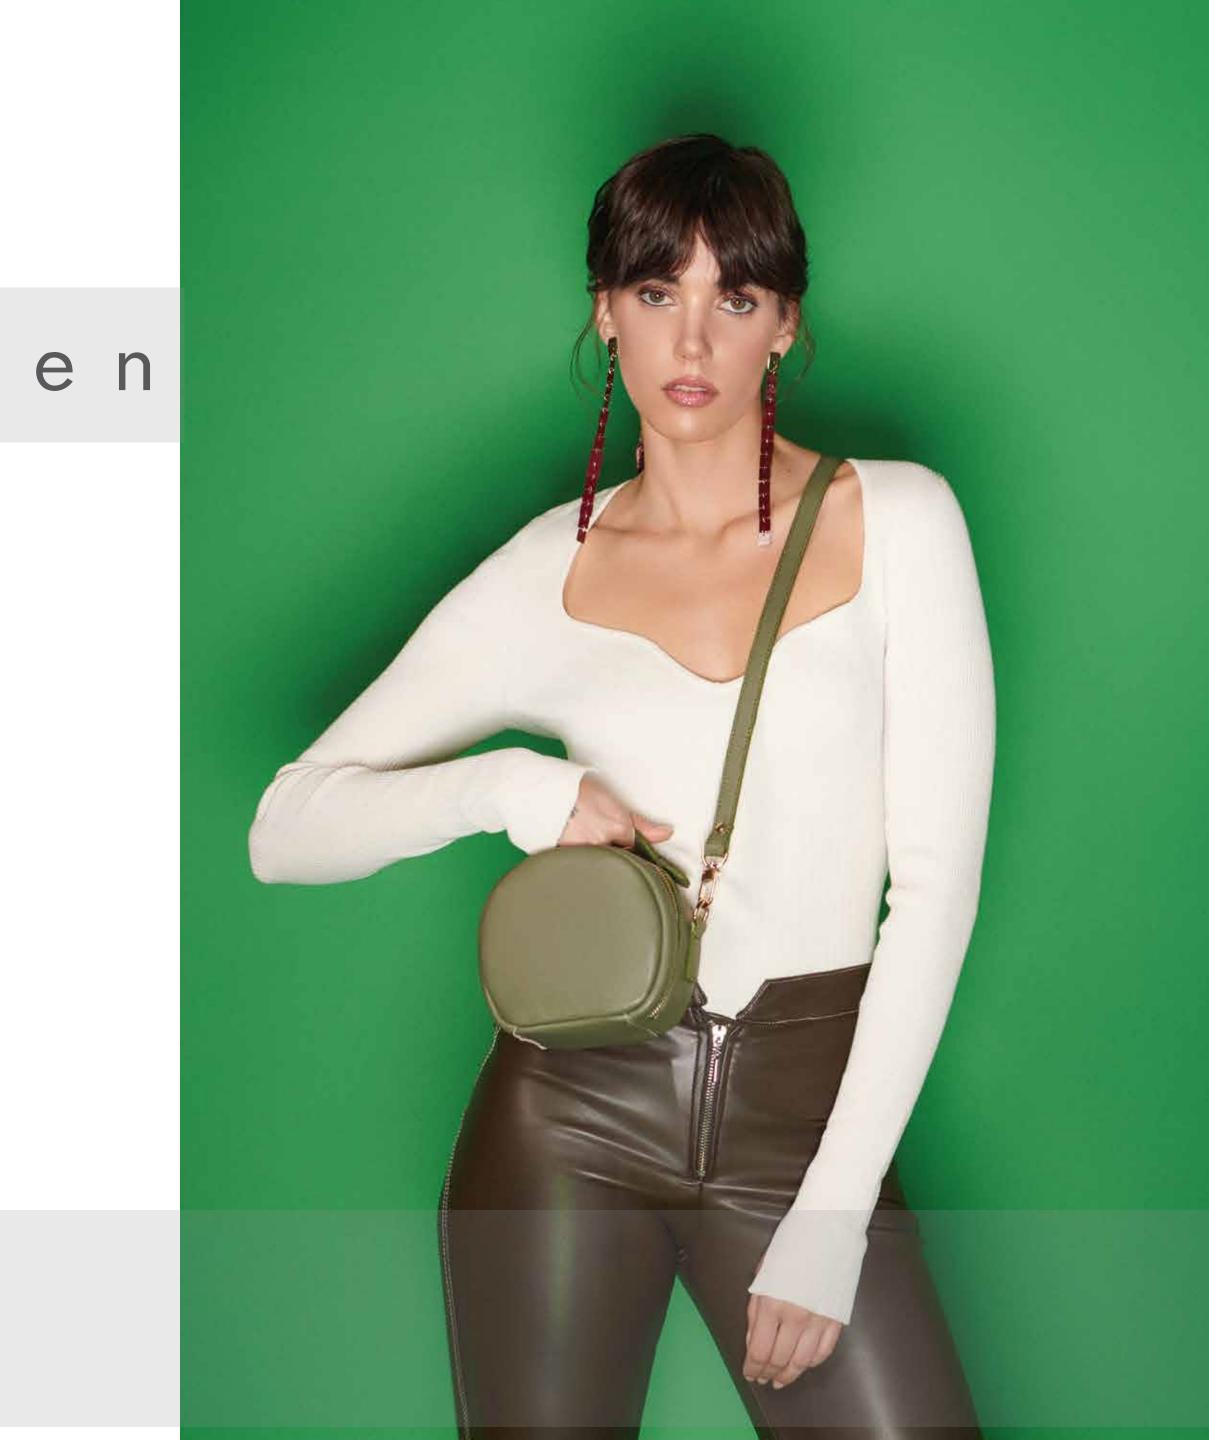

### Mira Grey

ALL-MR418 Length: 28 cm. Height: 28 cm. Width: 12 cm. Pocket and brand pattern lining is used inside the bag

ALL-A312 Size: 38 cm. One Color Genuine Leather, Handcrafted handle Pocket and brand pattern lining is used inside the bag

#### Mira Green

ALL-MR419 Length: 28 cm. Height: 28 cm. Width: 12 cm. Genuine Leather, Handcrafted handle Pocket and brand pattern lining is used inside the bag

#### Mira Black