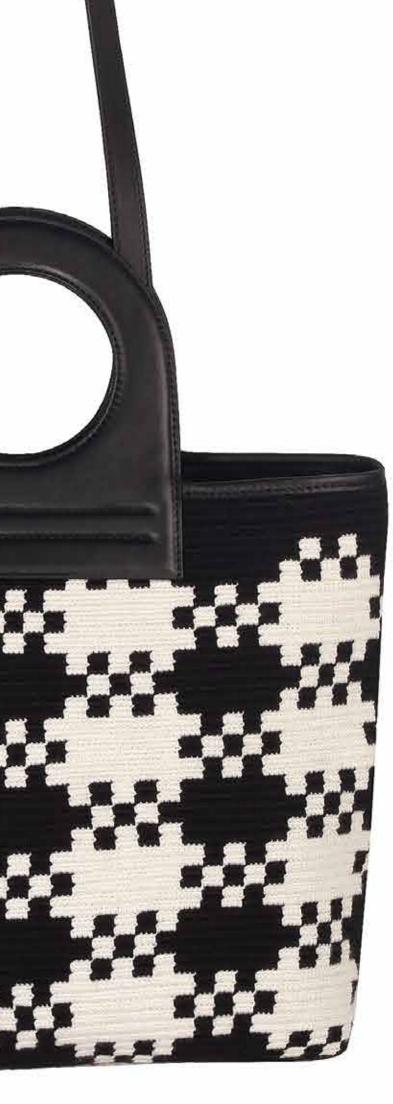

#### Harmony Plaid B&W

ALL-H352

Length: 36 cm. Height: 25 cm. Width: 8 cm. Made by etamin cord