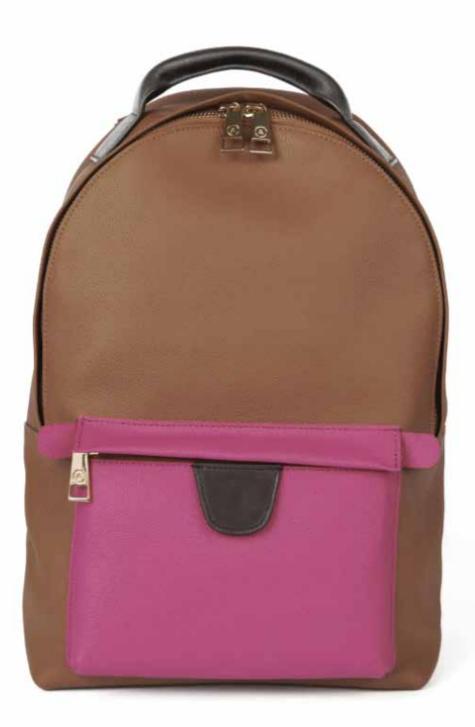

### Grace Leather Pink

- Length:24 cm.
- Height: 36 cm. Width:14 cm.
- Taba Alcantara lining is used inside the bag
- Made by genuine leather
- Zipped pocket inside