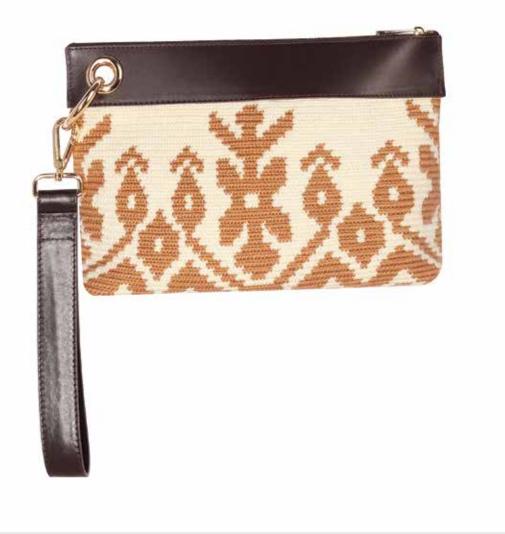

#### Harmony Freya

ALL-H412 Length: 32 cm Height: 18.5 cm Width: 7 cm. Made by etamin cord and genuine leather