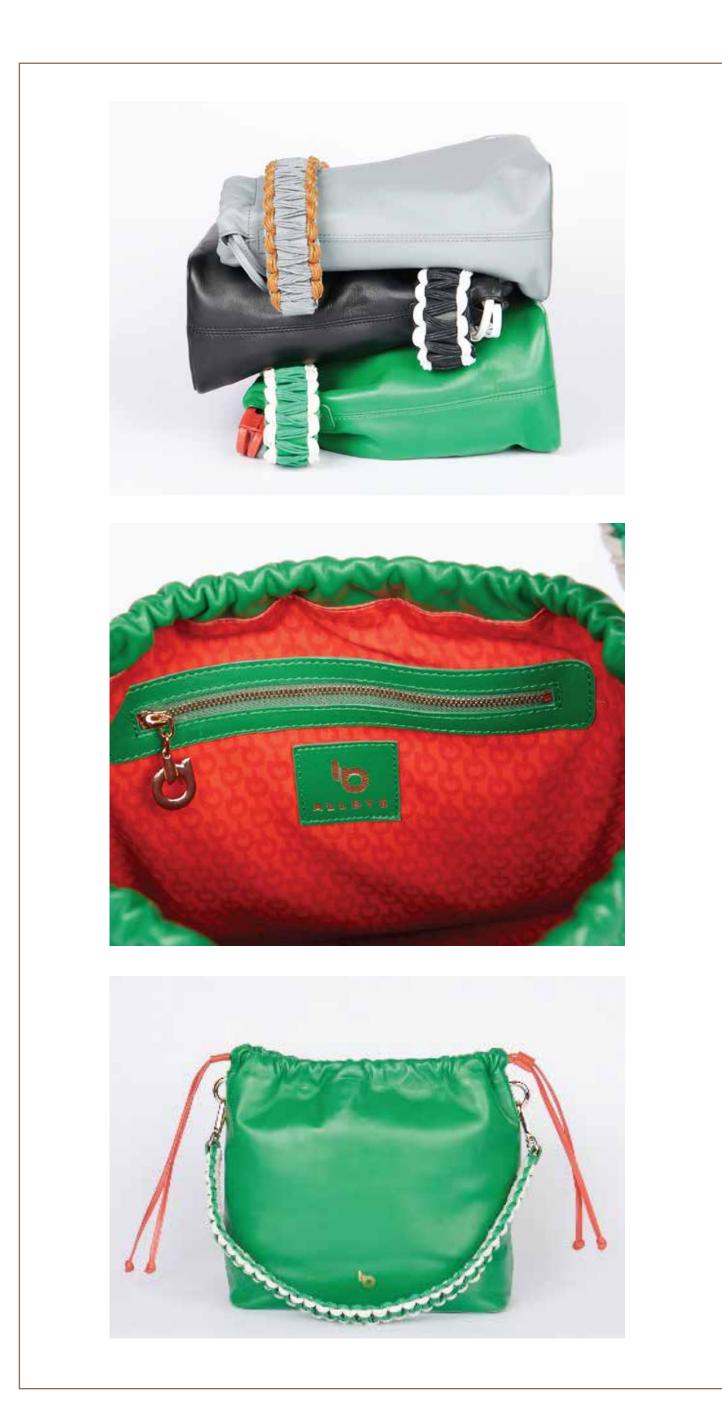

#### Mira Green

ALL-MR419 Length: 28 cm. Height: 28 cm. Width: 12 cm. Genuine Leather, Handcrafted handle Pocket and brand pattern lining is used inside the bag