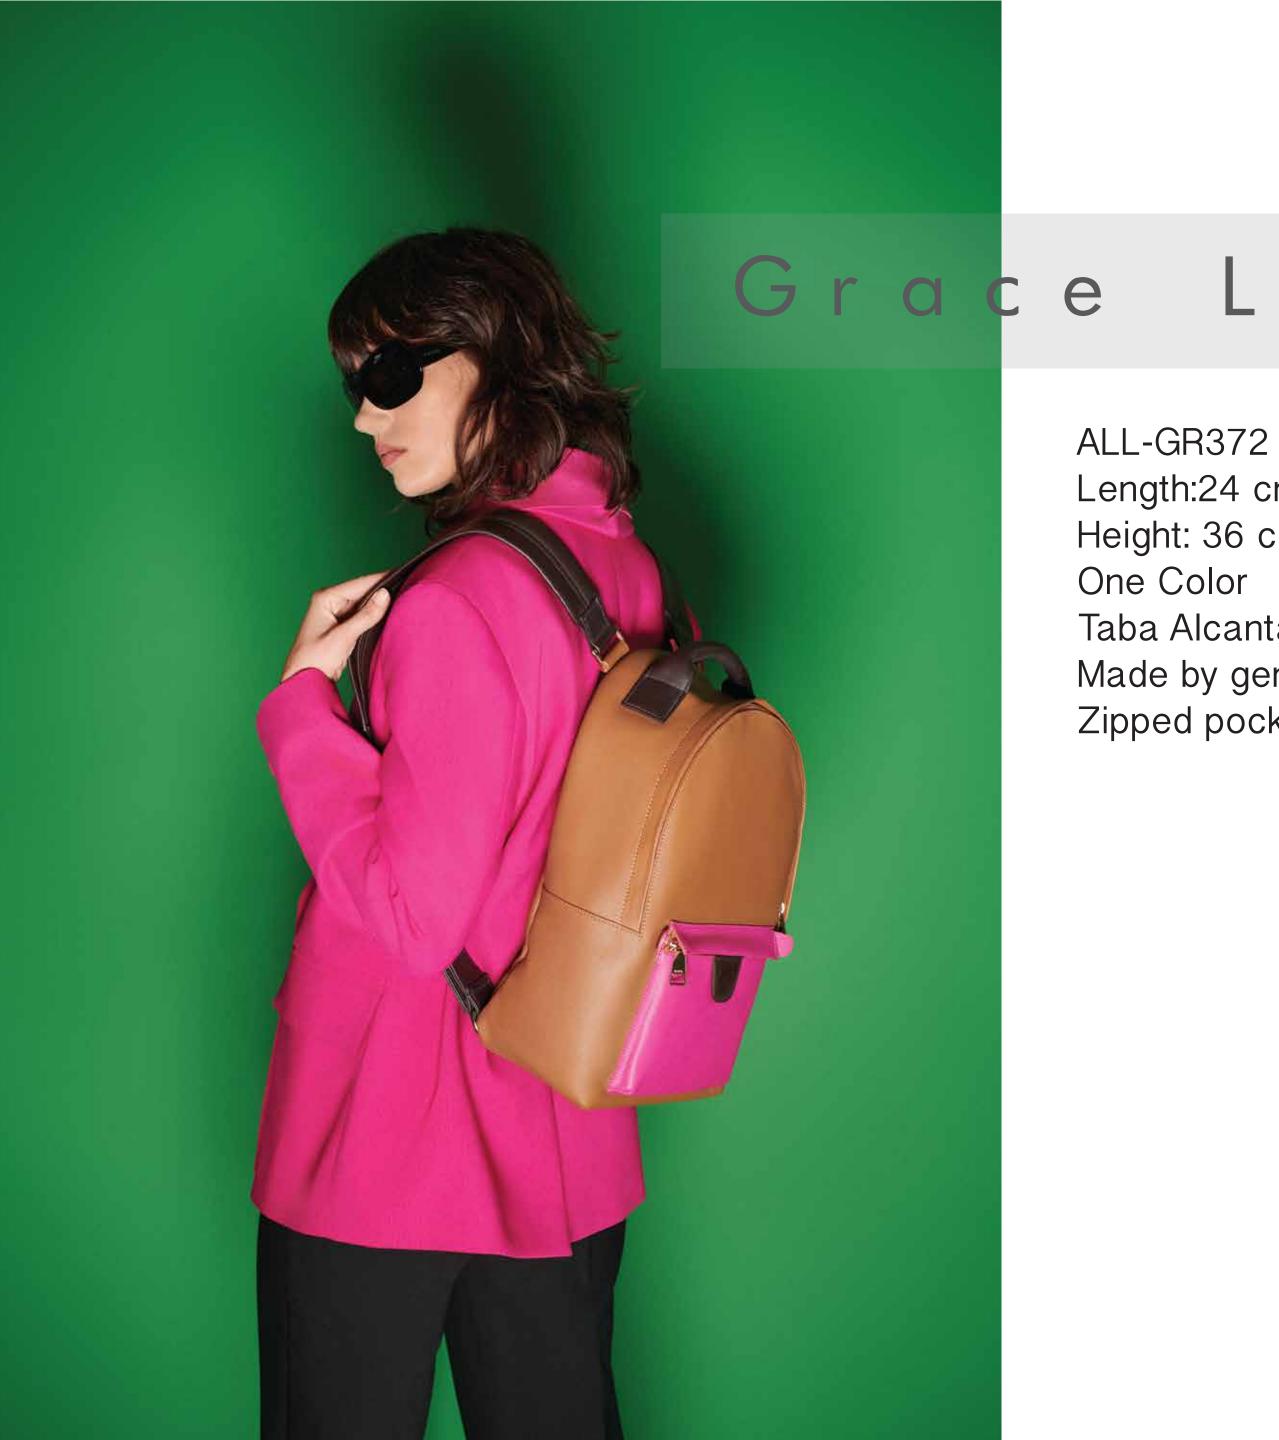

### Grace Leather Pink

- Length:24 cm.
- Height: 36 cm. Width:14 cm.
- Taba Alcantara lining is used inside the bag
- Made by genuine leather
- Zipped pocket inside