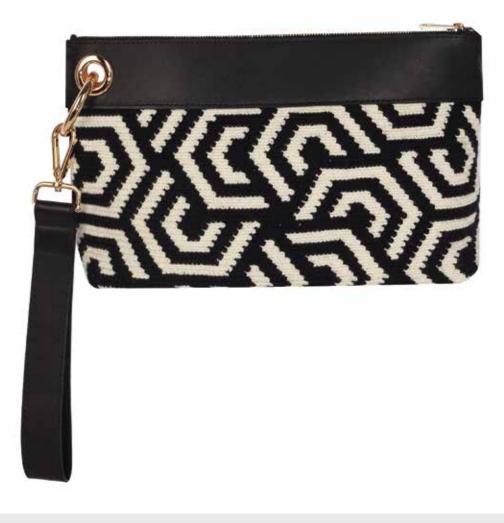

#### Harmony Plaid B&W

ALL-H352

Length: 36 cm. Height: 25 cm. Width: 8 cm. Made by etamin cord