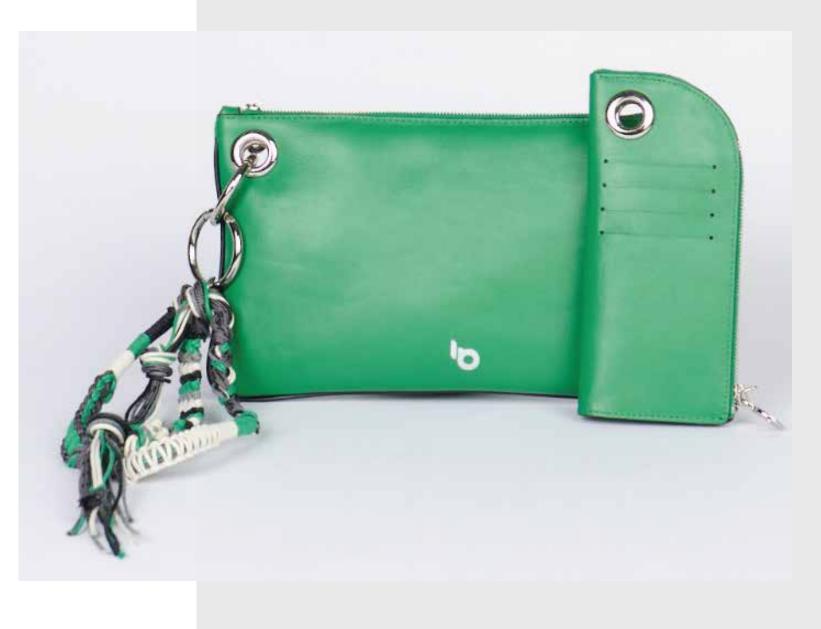

#### SKY Brown

ALL-SK409 Length: 31 cm. Height: 42 cm. Width: 11 cm. Handle Length: 13 cm.

#### SKY Black

ALL-SK410 Length: 31 cm. Height: 42 cm. Width: 11 cm. Handle Length: 13 cm.