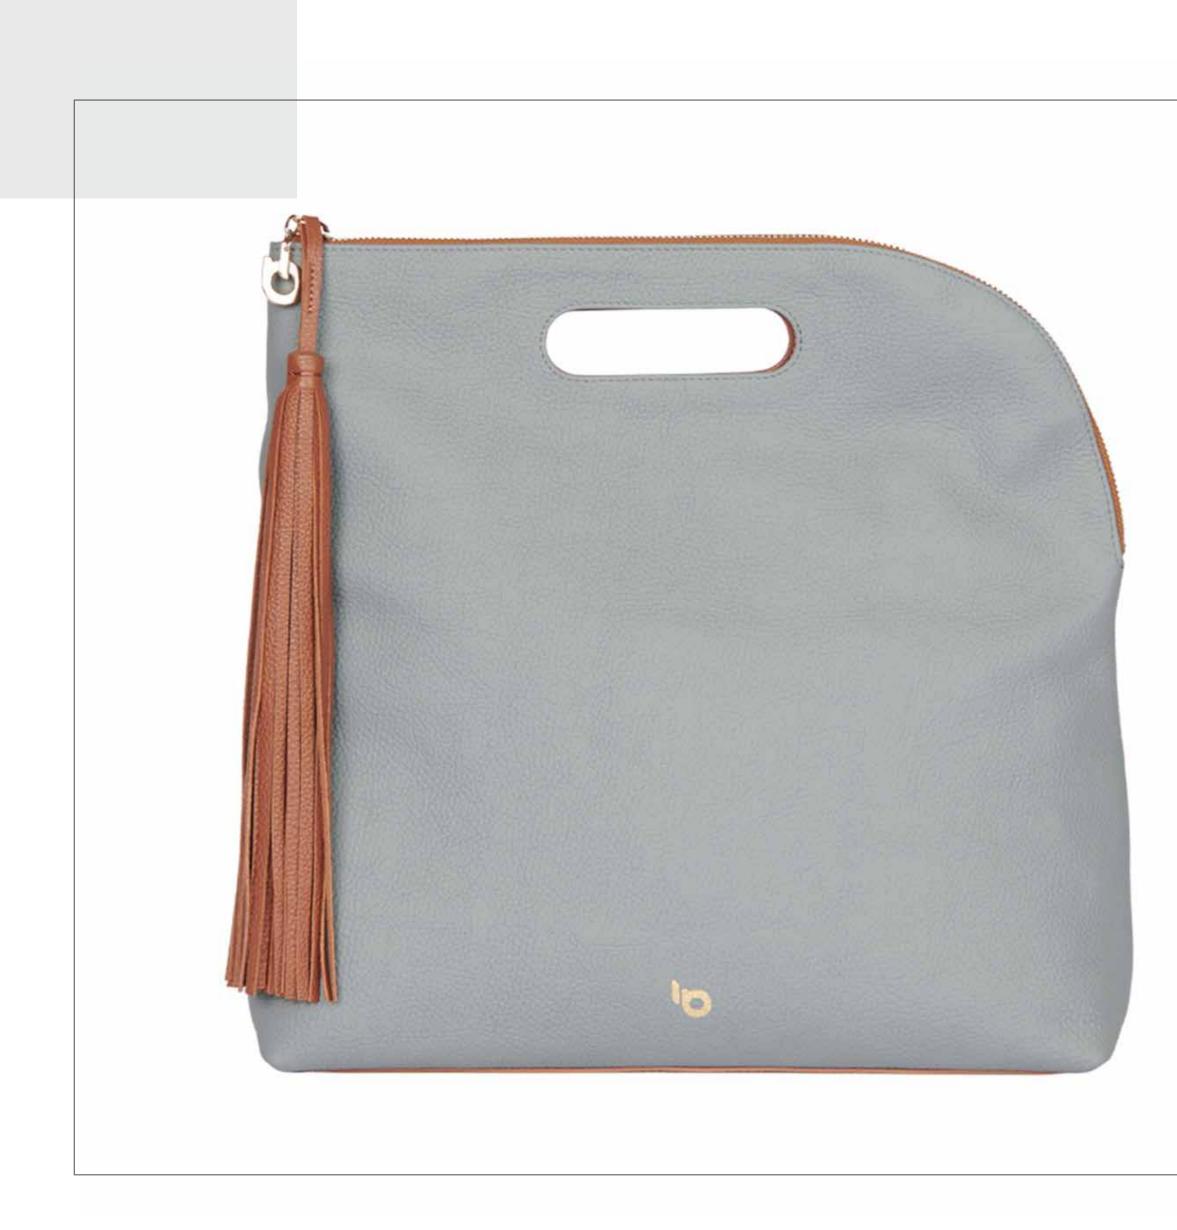

### Mira Grey

ALL-MR418 Length: 28 cm. Height: 28 cm. Width: 12 cm. Pocket and brand pattern lining is used inside the bag

ALL-A312 Size: 38 cm. One Color Genuine Leather, Handcrafted handle Pocket and brand pattern lining is used inside the bag

#### Mira Green

ALL-MR419 Length: 28 cm. Height: 28 cm. Width: 12 cm. Genuine Leather, Handcrafted handle Pocket and brand pattern lining is used inside the bag

#### Mira Black