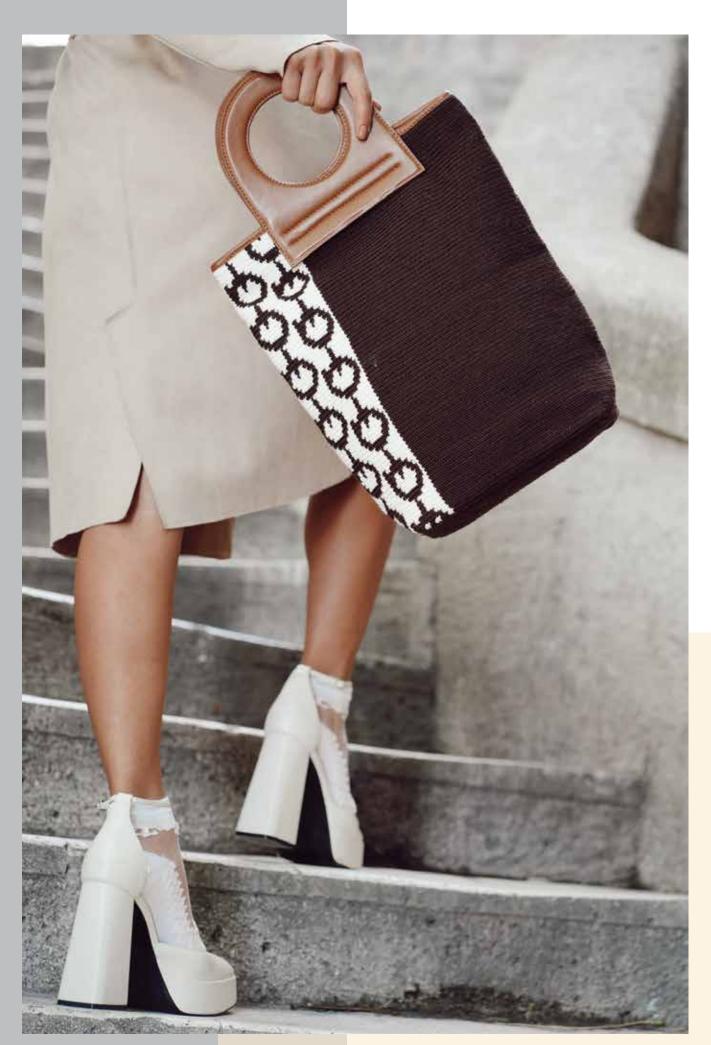

#### Harmony Plaid B&W

ALL-H352

Length: 36 cm. Height: 25 cm. Width: 8 cm. Made by etamin cord