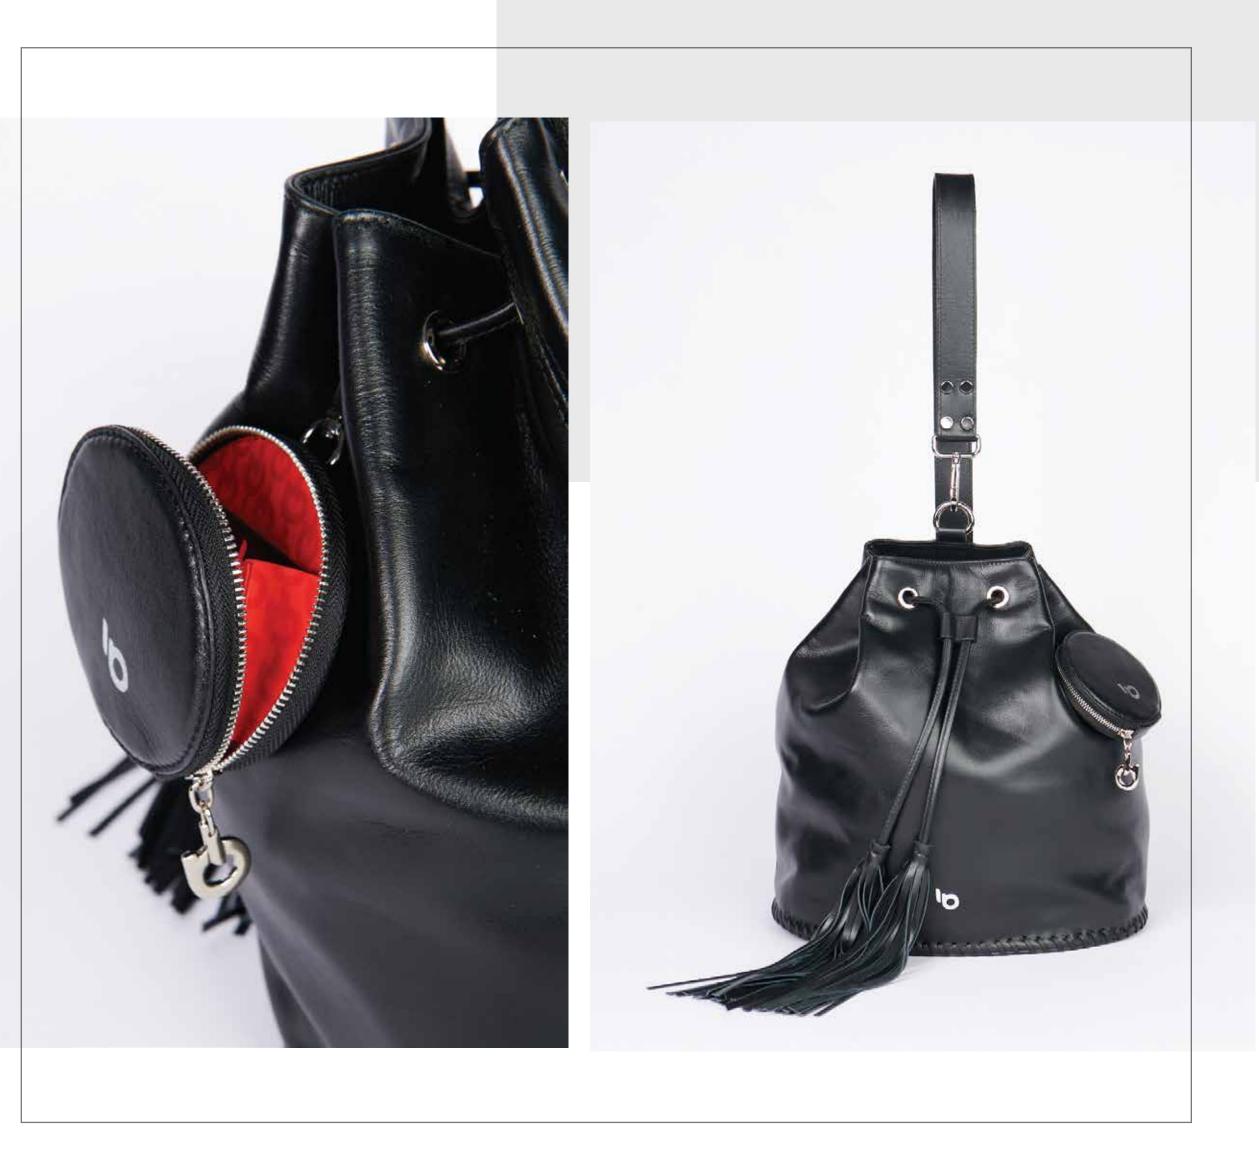

Color Made by etamin cord





#### Mia B Chain

ALL-MI406 Length: 31 cm Height: 38 cm Width: 10 cm. Taba alcantara lining is used inside the bag.





# Polka B Chain

ALL-PLK408 Length: 40 cm. Height: 30 cm Width: 11 cm. Taba alcantara lining is used inside the bag.





#### Mia Monique Messenger

ALL-MI359 Length: 40 cm Height: 36 cm Width: 7 cm

Black alcantara lining is used inside the bag. Made by etamin cord Zippered Pocket

#### Mia Eve Messenger ALL-MI360 Length: 40 cm Height: 36 cm Width: 7 cm Black alcantara lining is used inside the bag. Made by etamin cord Zippered Pocket





### Espiga Midi



ALL-ES386 Length: 16 cm Height: 28 cm Black alcantara lining is used inside the bag.



### Dante

ALL-DT421 Length: 30 cm. Height: 32 cm Brand pattern lining is used inside the bag





### Grace Leather Blue

ALL-GR373 Length:24 cm. Height: 36 cm. Width:14 cm. One Color Taba Alcantara lining is used inside the bag Made by genuine leather Zipped pocket inside









### Grace Leather Pink

- Length:24 cm.
- Height: 36 cm. Width:14 cm.
- Taba Alcantara lining is used inside the bag
- Made by genuine leather
- Zipped pocket inside



### Karia Mini Green

ALL-KA366 Length: 14 cm. Height: 13 cm Width: 6 cm.





#### Karia Brown

ALL-KA365
Length:19 cm.
Height: 17 cm.
Width: 7 cm.
Taba alcantara lining is used inside the bag.









### Cecille Handbag

ALL-CE355 Length: 25 cm. Height: 28 cm Width: 9 cm. Beige alcantara lining is used inside the bag.





#### SKY Brown

ALL-SK409 Length: 31 cm. Height: 42 cm. Width: 11 cm. Handle Length: 13 cm.



#### SKY Black

AL