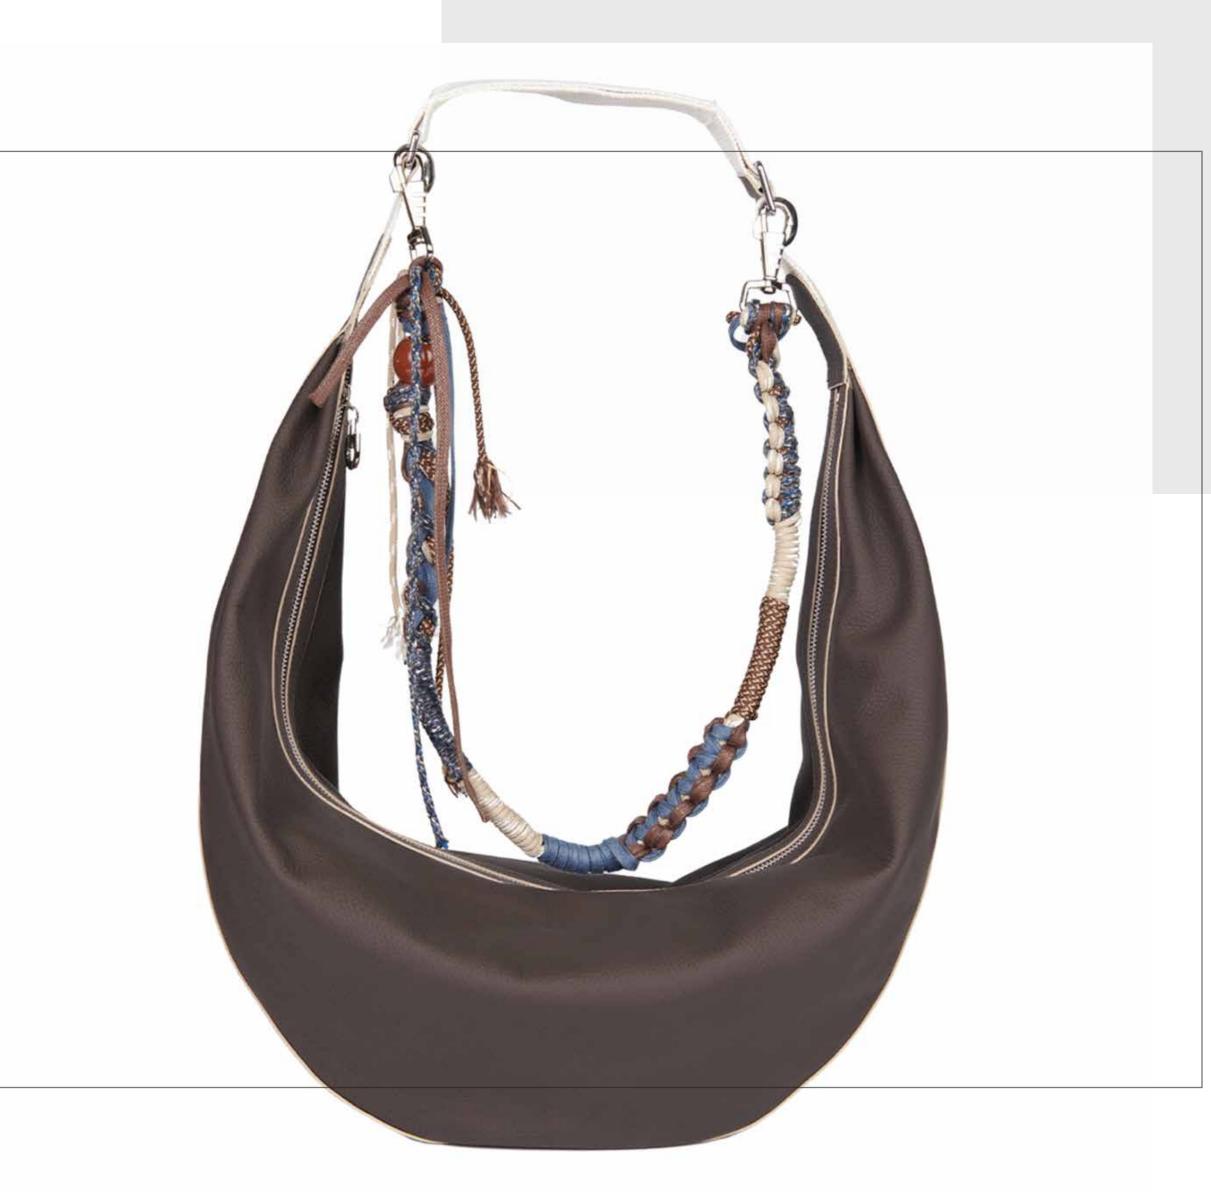

### Cozy Handbag

ALL-CZ415
Length: 44cm.
Height: 43 cm.
Width: 4 cm.
Black alcantara lining is used inside the bag.
Zippered Pocket inside

For more information: Pinar Salman pinar@allbyb.com

> Philadelphia / USA Istanbul / TR