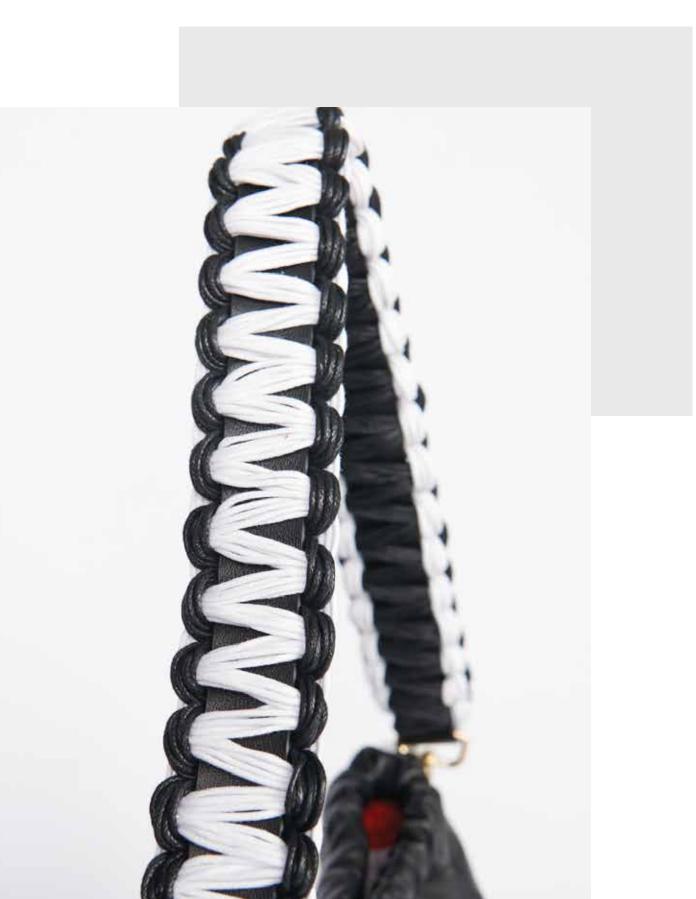

#### Harmony Plaid B&W

ALL-H352

Length: 36 cm. Height: 25 cm. Width: 8 cm. Made by etamin cord