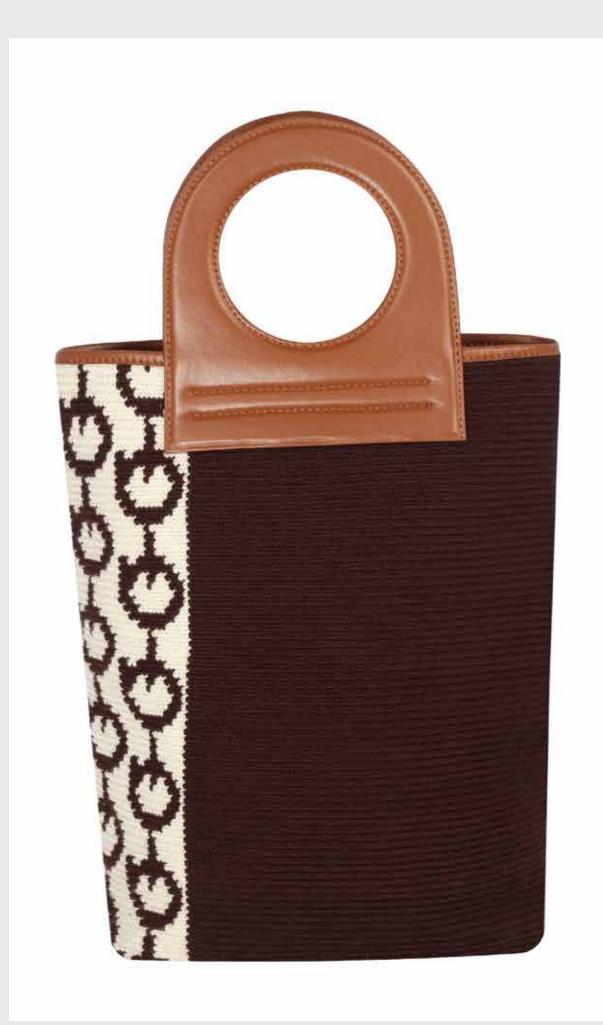

#### Harmony Freya

ALL-H412 Length: 32 cm Height: 18.5 cm Width: 7 cm. Made by etamin cord and genuine leather