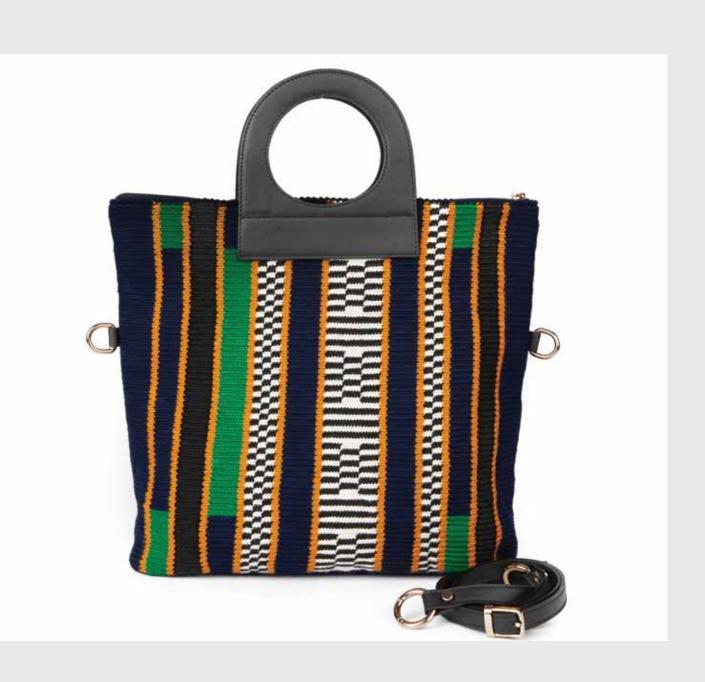

#### Harmony Plaid B&W

ALL-H352

Length: 36 cm. Height: 25 cm. Width: 8 cm. Made by etamin cord