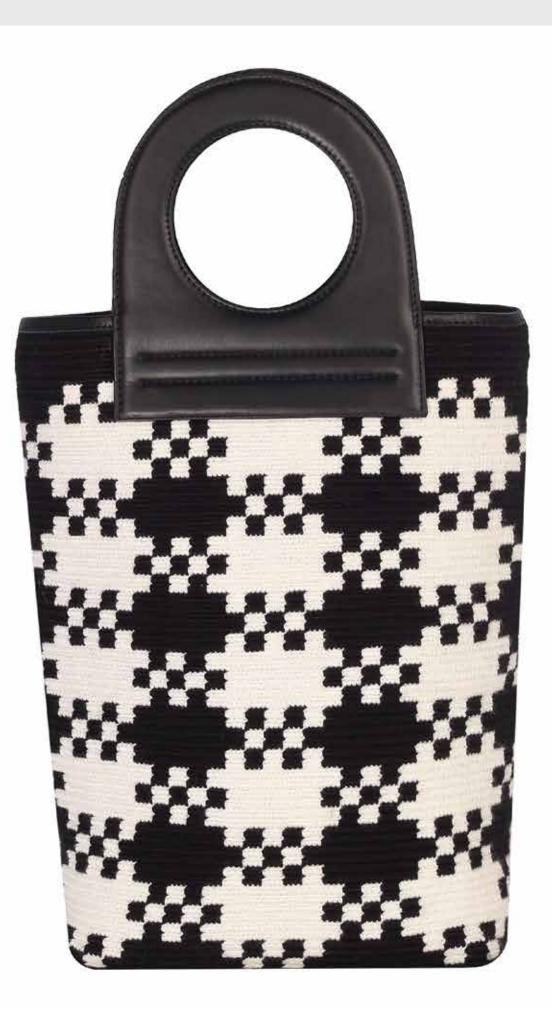

#### Harmony Plaid B&W

ALL-H352

Length: 36 cm. Height: 25 cm. Width: 8 cm. Made by etamin cord