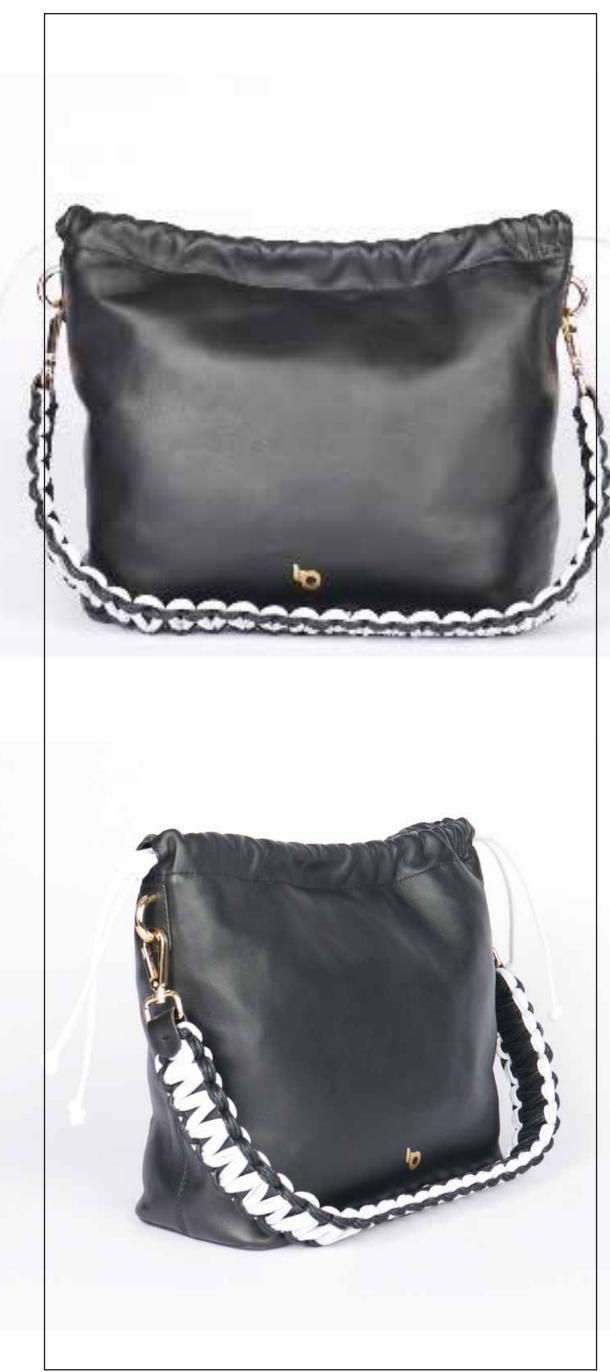

#### Harmony Plaid B&W

ALL-H352

Length: 36 cm. Height: 25 cm. Width: 8 cm. Made by etamin cord