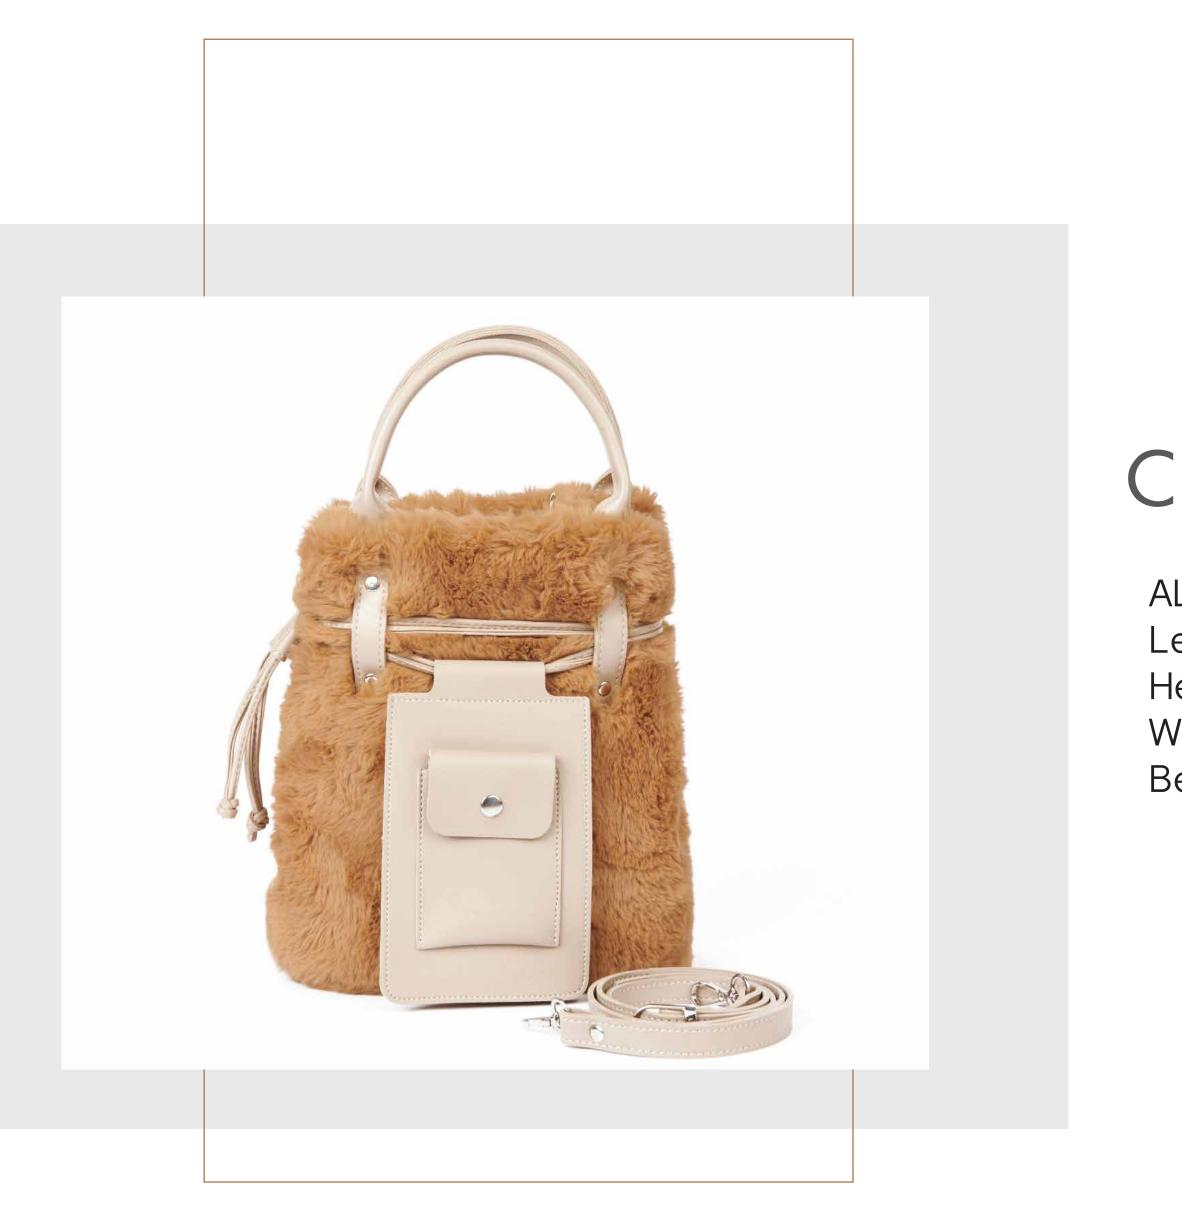

### Cozy Handbag

ALL-CZ415
Length: 44cm.
Height: 43 cm.
Width: 4 cm.
Black alcantara lining is used inside the bag.
Zippered Pocket inside

For more information: Pinar Salman pinar@allbyb.com

> Philadelphia / USA Istanbul / TR