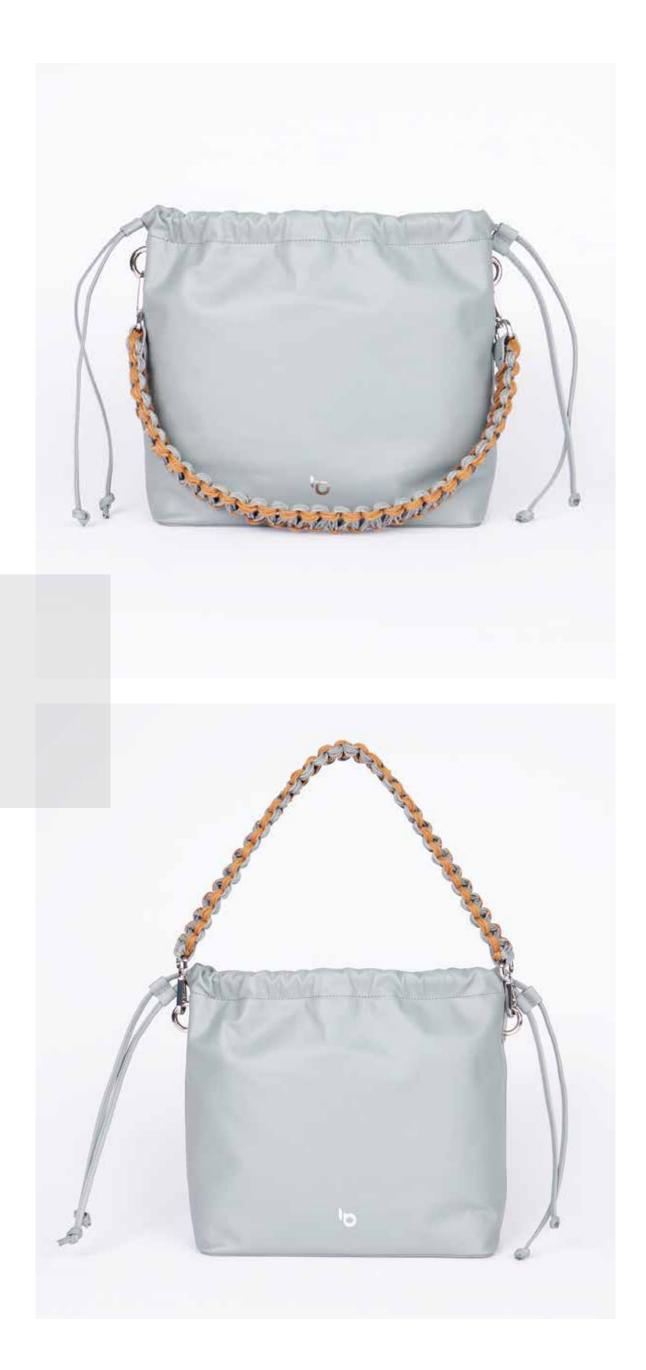

### Mira Grey

ALL-MR418 Length: 28 cm. Height: 28 cm. Width: 12 cm. Pocket and brand pattern lining is used inside the bag

ALL-A312 Size: 38 cm. One Color Genuine Leather, Handcrafted handle Pocket and brand pattern lining is used inside the bag