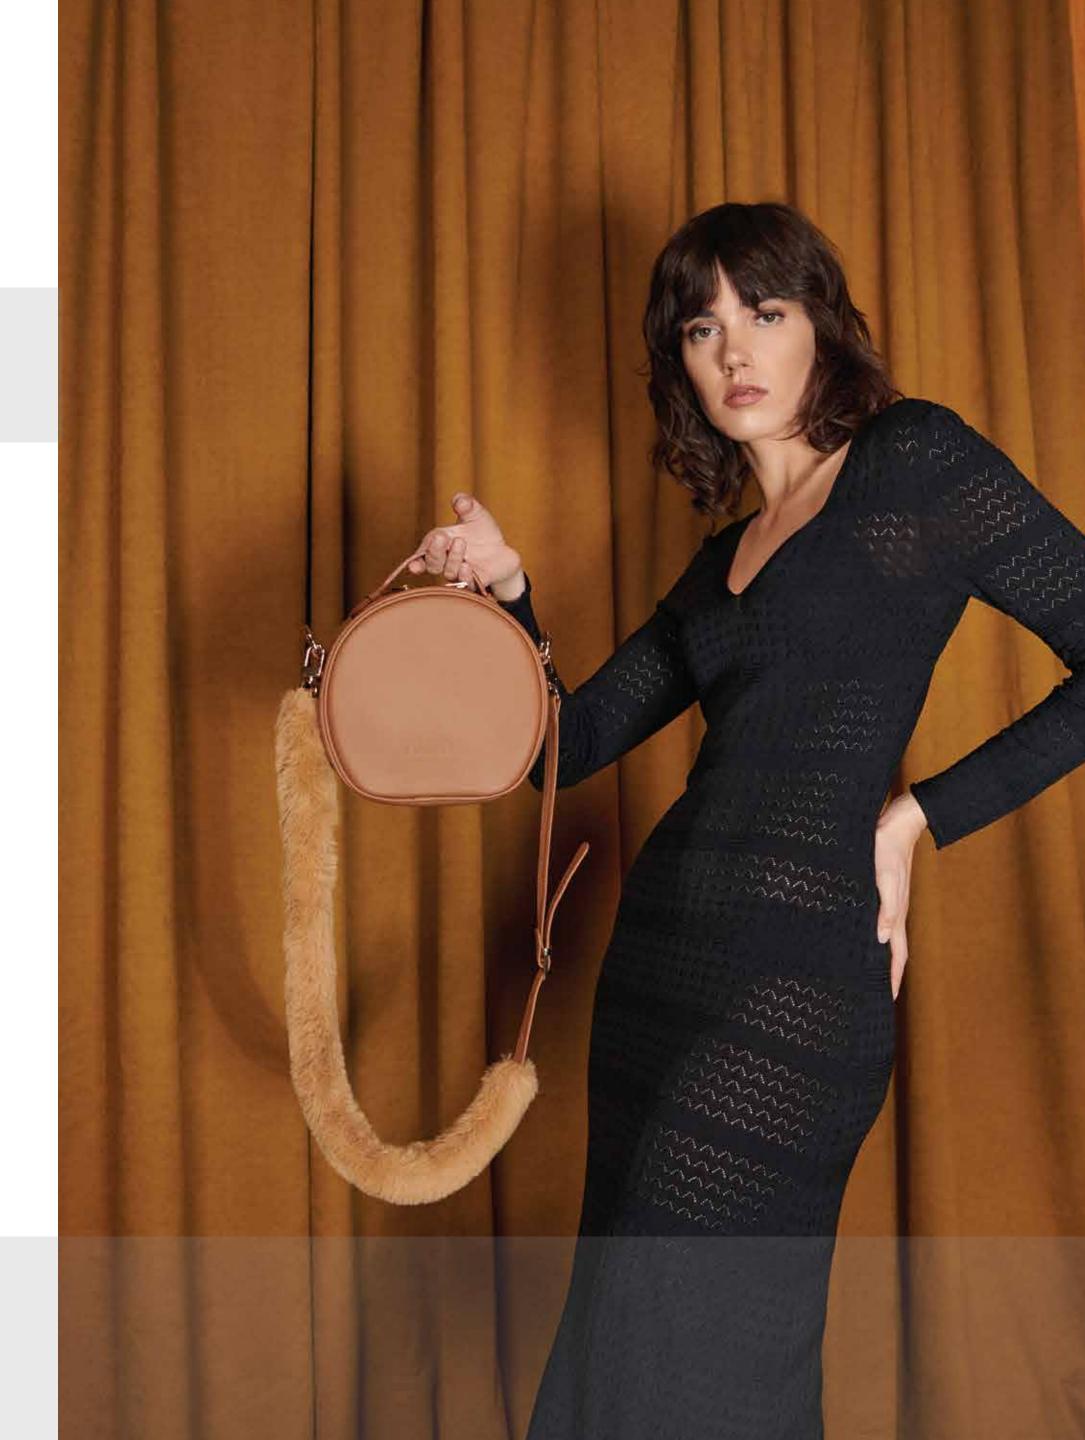

#### SKY Brown

ALL-SK409 Length: 31 cm. Height: 42 cm. Width: 11 cm. Handle Length: 13 cm.

#### SKY Black

ALL-SK410 Length: 31 cm. Height: 42 cm. Width: 11 cm. Handle Length: 13 cm.