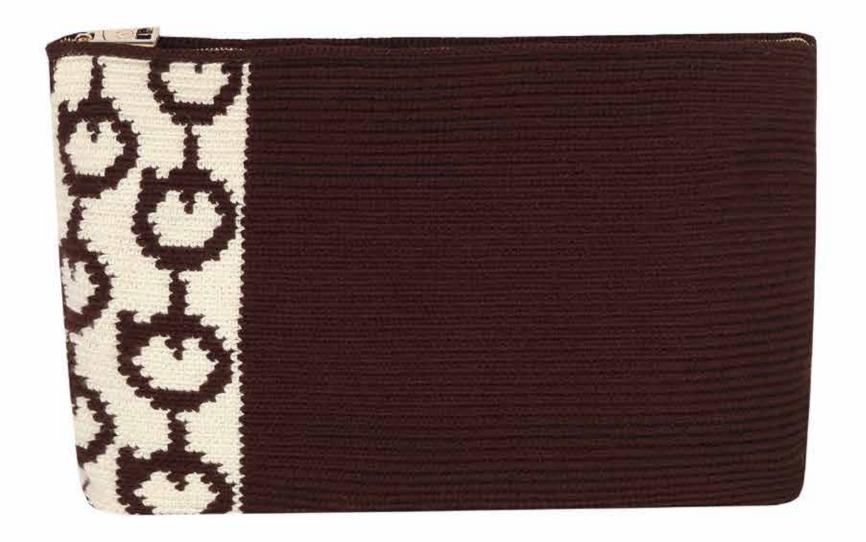

#### Harmony B Chain

ALL-H403 Length: 36 cm. Height: 25 cm. Width: 8 cm. One Color Made by etamin cord