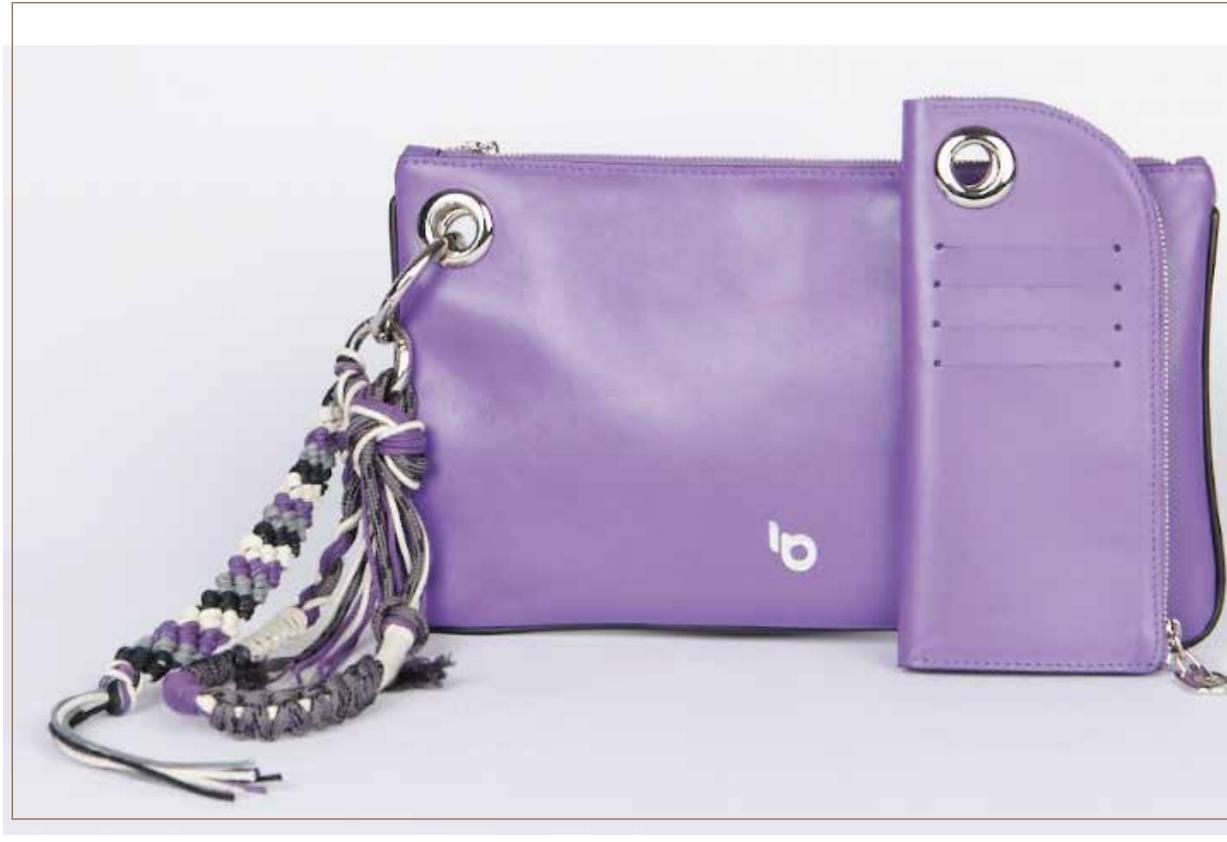

### Coty Purple

6

ALL-CT423 Length: 30cm. Height: 17 cm

Length: 9cm. Height: 20 cm Width: 2 cm. Brand pattern lining is used inside the bag Genuine Leather, Handcrafted handle

ALL-CT422 Length: 30cm. Height: 17 cm

Length: 9cm. Height: 20 cm Width: 2 cm. Brand pattern lining is used inside the bag Genuine Leather, Handcrafted handle

Brand pattern lining is used inside the bag Genuine Leather, Handcrafted handle

Coty Grey