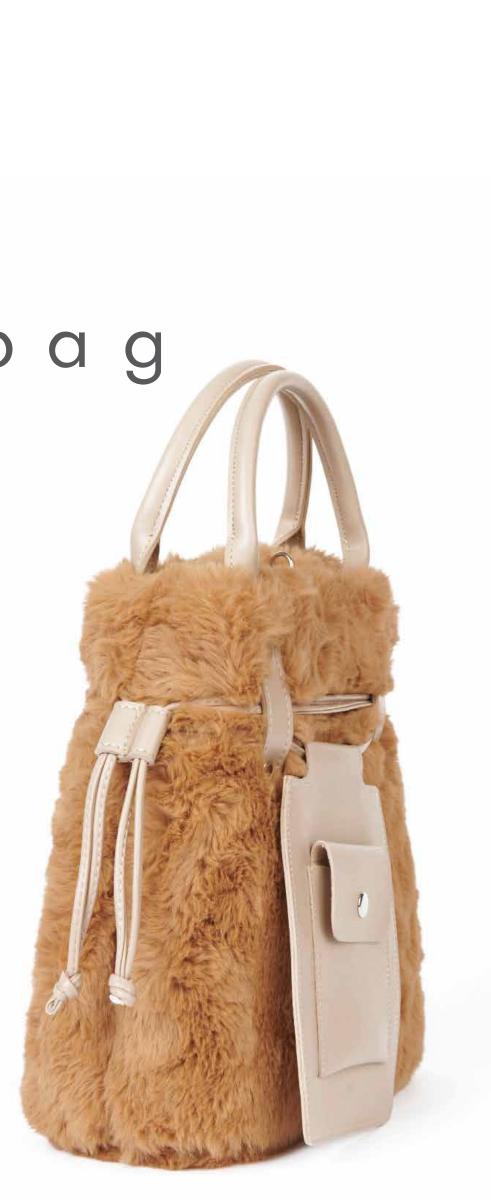

### Cozy Handbag

ALL-CZ415
Length: 44cm.
Height: 43 cm.
Width: 4 cm.
Black alcantara lining is used inside the bag.
Zippered Pocket inside

For more information: Pinar Salman pinar@allbyb.com

> Philadelphia / USA Istanbul / TR