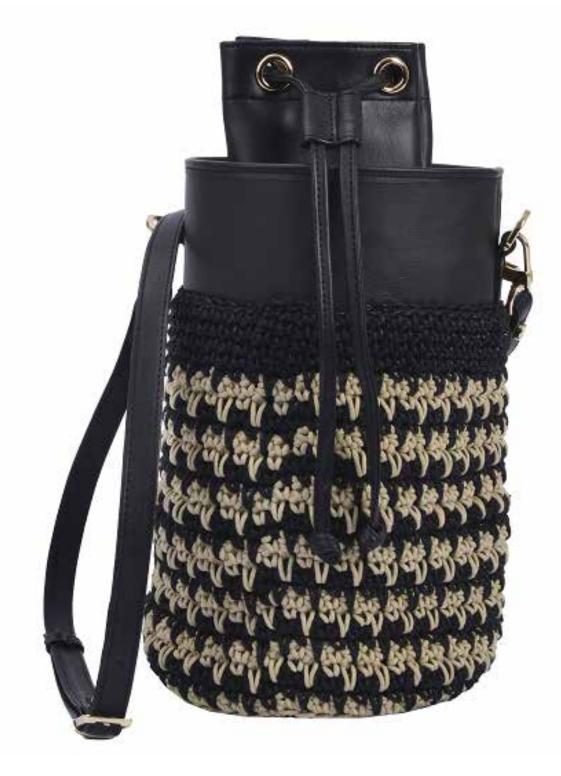

#### Harmony Plaid B&W

ALL-H352

Length: 36 cm. Height: 25 cm. Width: 8 cm. Made by etamin cord