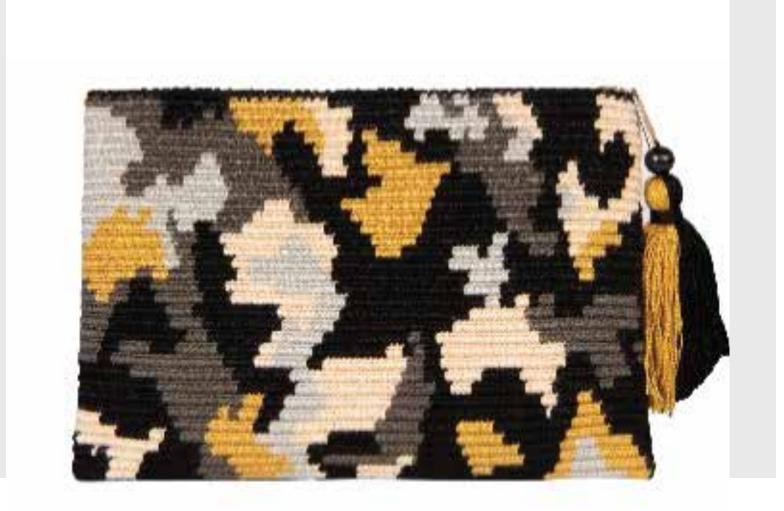

#### Harmony Camouflage

ALL-H404 Length: 34 cm. Height: 25 cm. Made by etamin cord