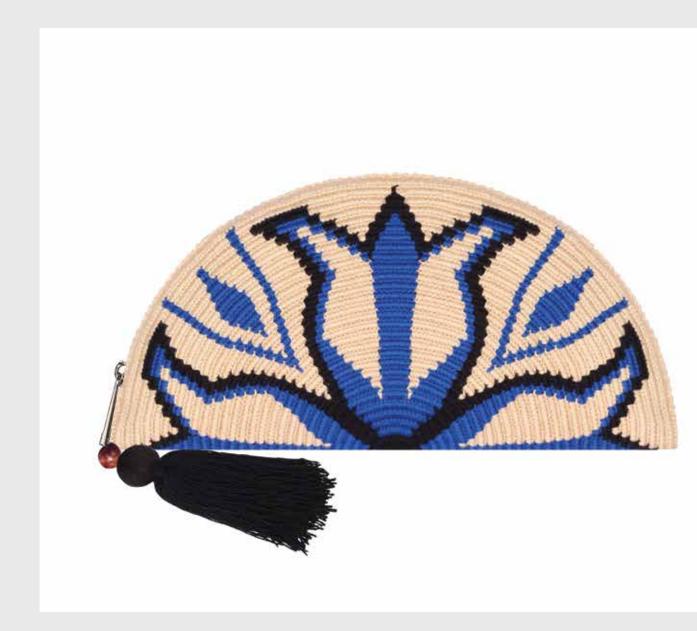

a beautiful story it carries. ALLBYB combines different techniques of hand-craft with the enthusiasm of color in every design. In the making of these unique bags, we come together with Women Unions and housewives from different regions of Turkey. We are willing to be that one special friend that everyone wants in their lives, a friend who cares about protecting earth, nature and animals.

You can start a special journey for yourself with the motto 'Carry Love Wherever You Go' by carrying the colors, love, and beauty of your life with ALLBYB bags!

Women's Empowering Sustainability Supporting Local Artisan Social Responsibility

#### OUR VISION





ALL-A400 Size: 38 cm. One Color Made by etamin cord

#### Adelie Tulip

#### Adelie Ray

ALL-A401 Size: 38 cm. One Color Made by etamin cord





### Adelie Scandi

ALL-A344 Size: 38 cm. One Color Made by etamin cord





#### Adelie Mia

ALL-A402 Size: 36 cm. One Color Made by etamin cord







ALL-H411 Length: 30 cm Height: 20 cm Width: 7 cm.

#### Harmony Freya

ALL-H412 Length: 32 cm Height: 18.5 cm Width: 7 cm. Made by etamin cord and genuine leather

#### Harmony Aurelia

Made by etamin cord and genuine leather





#### Harmony Plaid B&W

ALL-H352

Length: 36 cm. Height: 25 cm. Width: 8 cm. Made by etamin cord



#### Harmony Camouflage

ALL-H404 Length: 34 cm. Height: 25 cm. Made by etamin cord



# Mia Plaid

Black alcantara lining is used inside the bag.

ALL-MI405 Length: 31 cm Height: 38 cm Width: 10 cm.



## Polka Plaid

ALL-PLK407 Length: 40 cm. Height: 30 cm. Width: 11 cm. Black alcantara lining is used inside t