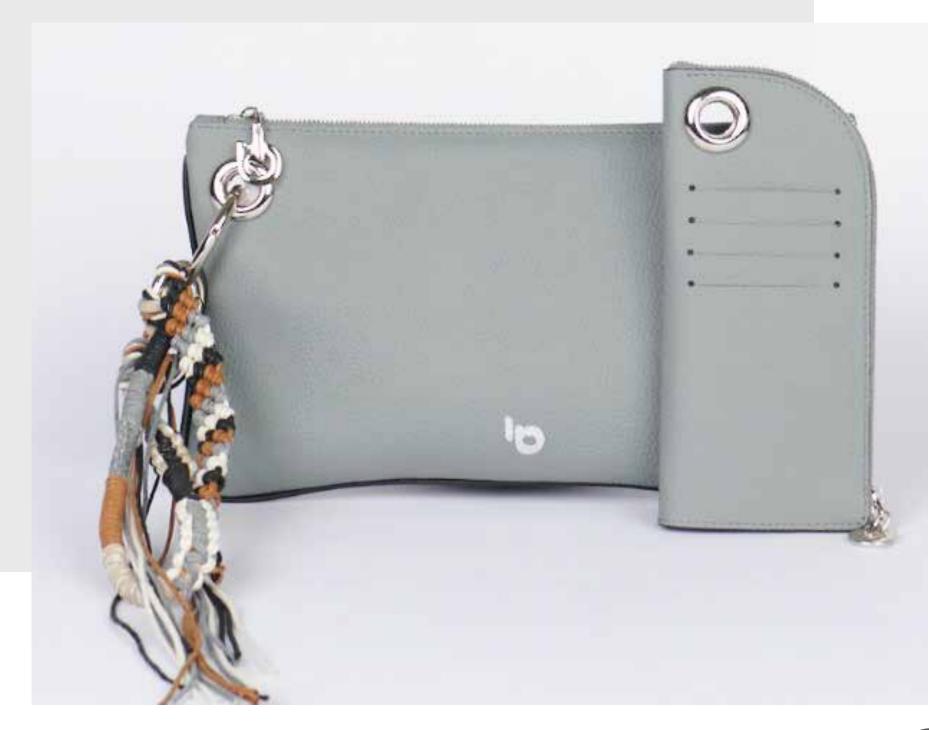

#### SKY Brown

ALL-SK409 Length: 31 cm. Height: 42 cm. Width: 11 cm. Handle Length: 13 cm.

#### SKY Black

ALL-SK410 Length: 31 cm. Height: 42 cm. Width: 11 cm. Handle Length: 13 cm.