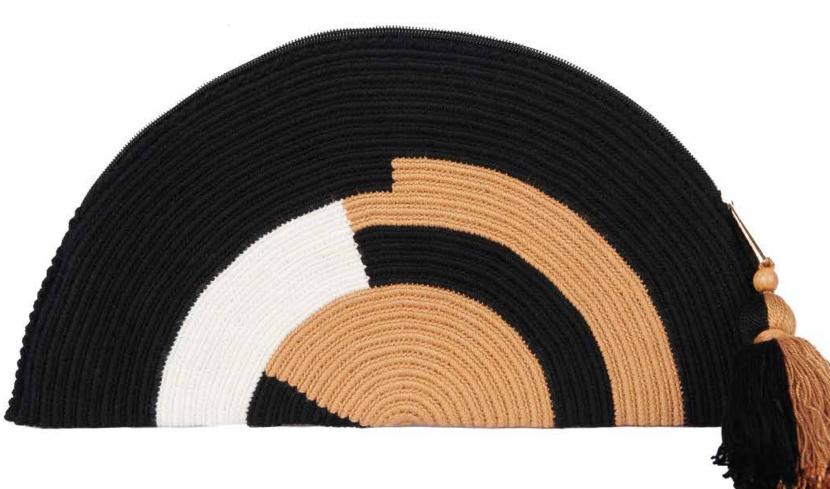

#### OUR VISION

ALL-A400 Size: 38 cm. One Color Made by etamin cord

### Adelie Scandi

ALL-A344 Size: 38 cm. One Color Made by etamin cord