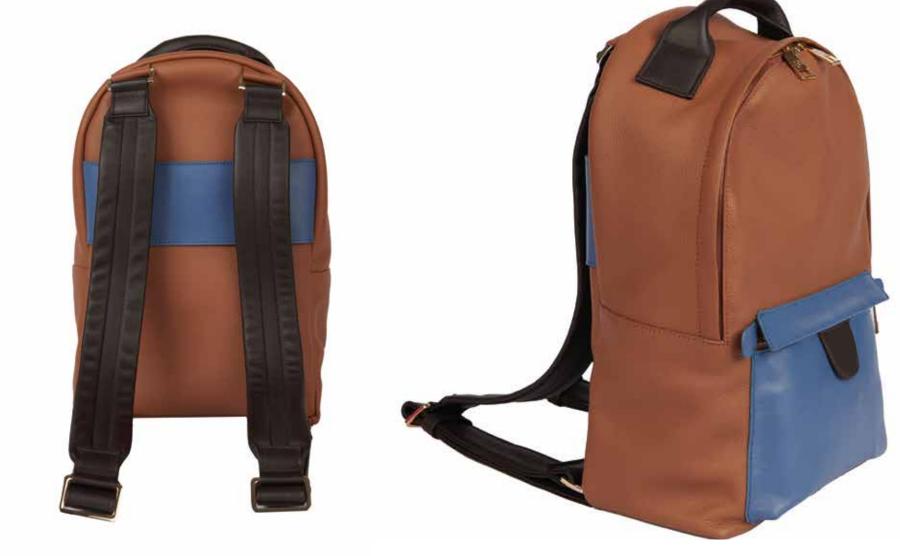

### Grace Leather Blue

ALL-GR373 Length:24 cm. Height: 36 cm. Width:14 cm. One Color Taba Alcantara lining is used inside the bag Made by genuine leather Zipped pocket inside