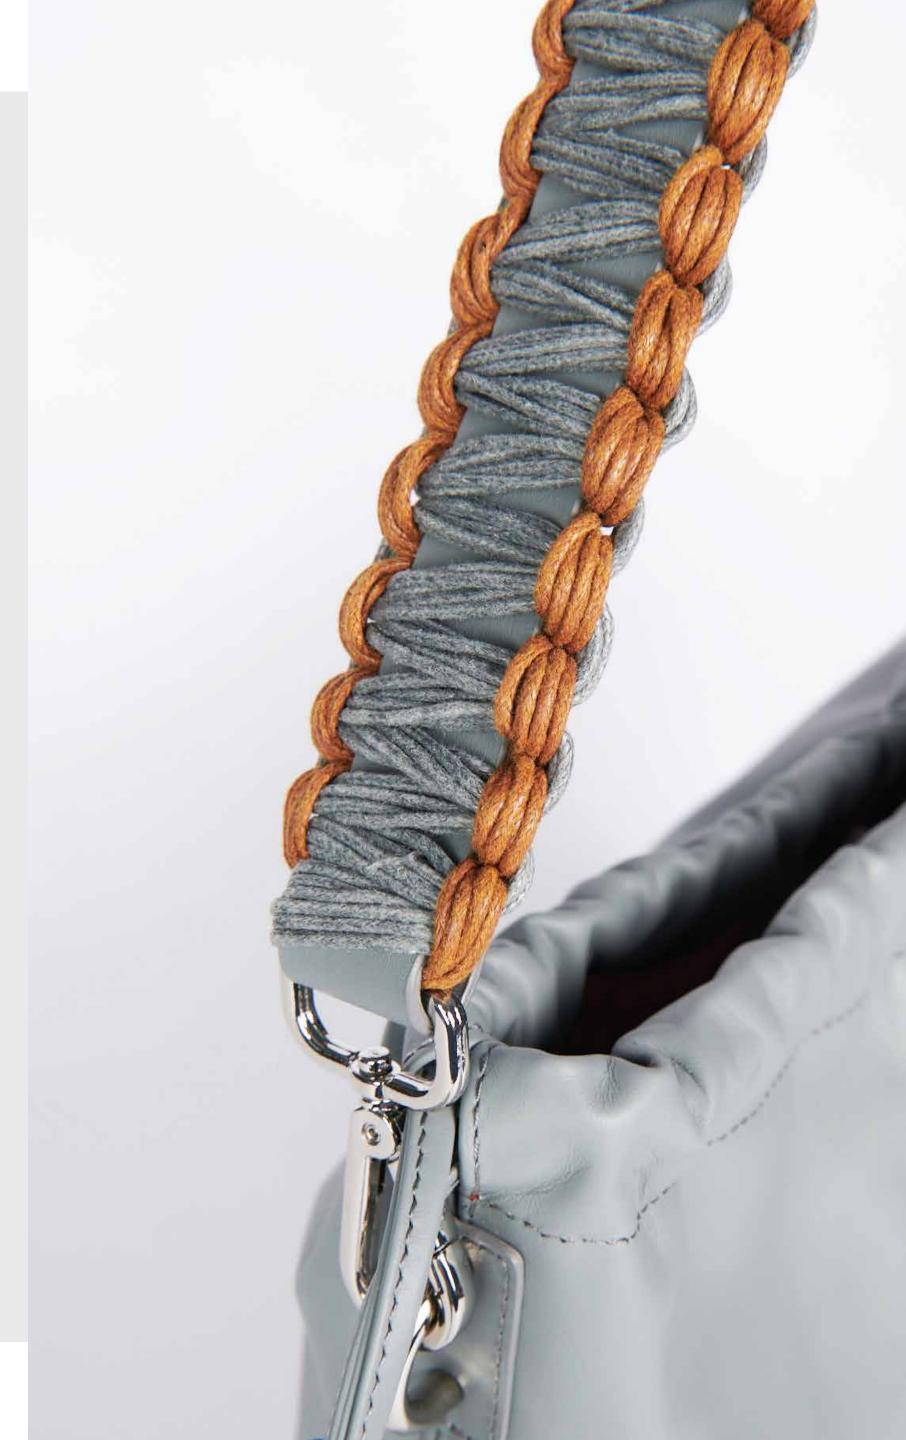

### Mira Grey

ALL-MR418 Length: 28 cm. Height: 28 cm. Width: 12 cm. Pocket and brand pattern lining is used inside the bag

ALL-A312 Size: 38 cm. One Color Genuine Leather, Handcrafted handle Pocket and brand pattern lining is used inside the bag