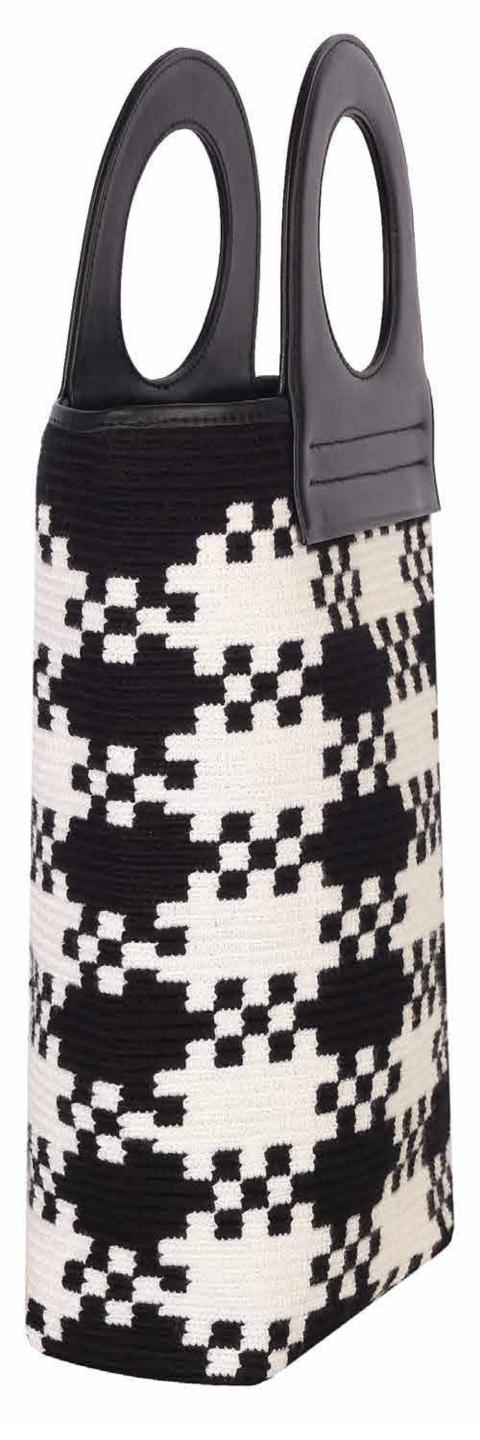

#### Harmony Plaid B&W

ALL-H352

Length: 36 cm. Height: 25 cm. Width: 8 cm. Made by etamin cord