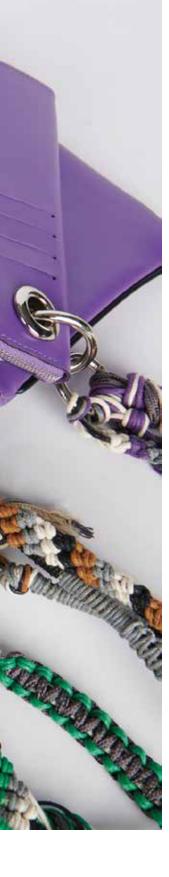

### Coty Purple

6

ALL-CT423 Length: 30cm. Height: 17 cm

Length: 9cm. Height: 20 cm Width: 2 cm. Brand pattern lining is used inside the bag Genuine Leather, Handcrafted handle

ALL-CT422 Length: 30cm. Height: 17 cm

Length: 9cm. Height: 20 cm Width: 2 cm. Brand pattern lining is used inside the bag Genuine Leather, Handcrafted handle

Brand pattern lining is used inside the bag Genuine Leather, Handcrafted handle

Coty Grey