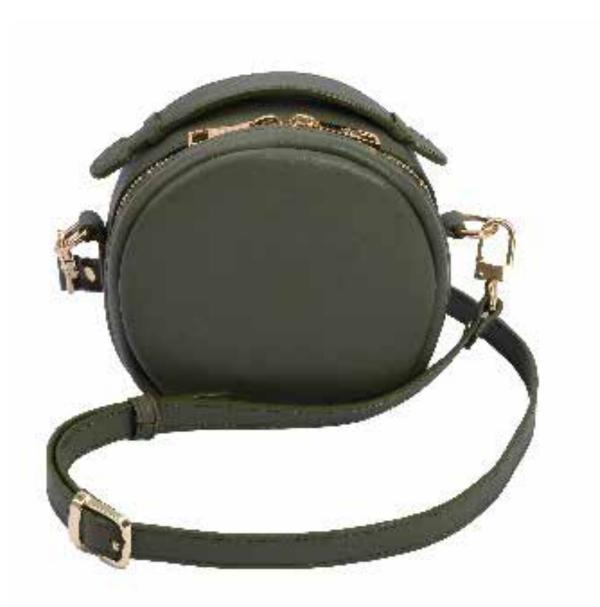

### Mira Grey

ALL-MR418 Length: 28 cm. Height: 28 cm. Width: 12 cm. Pocket and brand pattern lining is used inside the bag

ALL-A312 Size: 38 cm. One Color Genuine Leather, Handcrafted handle Pocket and brand pattern lining is used inside the bag

#### Mira Green

ALL-MR419 Length: 28 cm. Height: 28 cm. Width: 12 cm. Genuine Leather, Handcrafted handle Pocket and brand pattern lining is used inside the bag

#### Mira Black