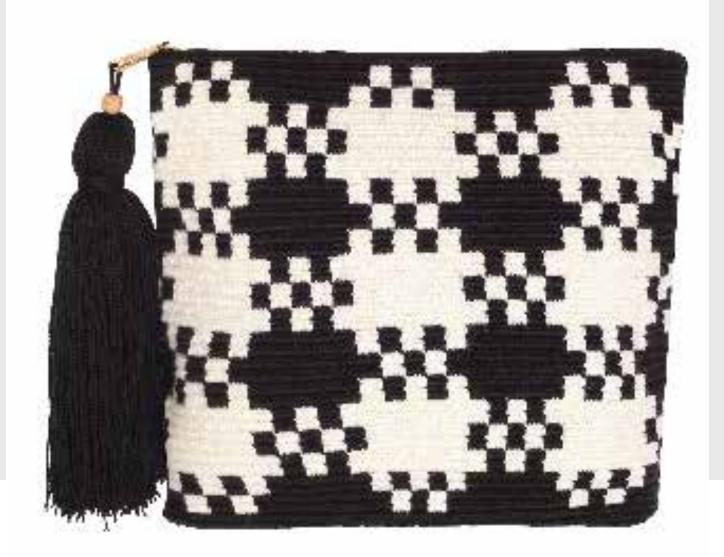

#### Harmony B Chain

ALL-H403 Length: 36 cm. Height: 25 cm. Width: 8 cm. One Color Made by etamin cord