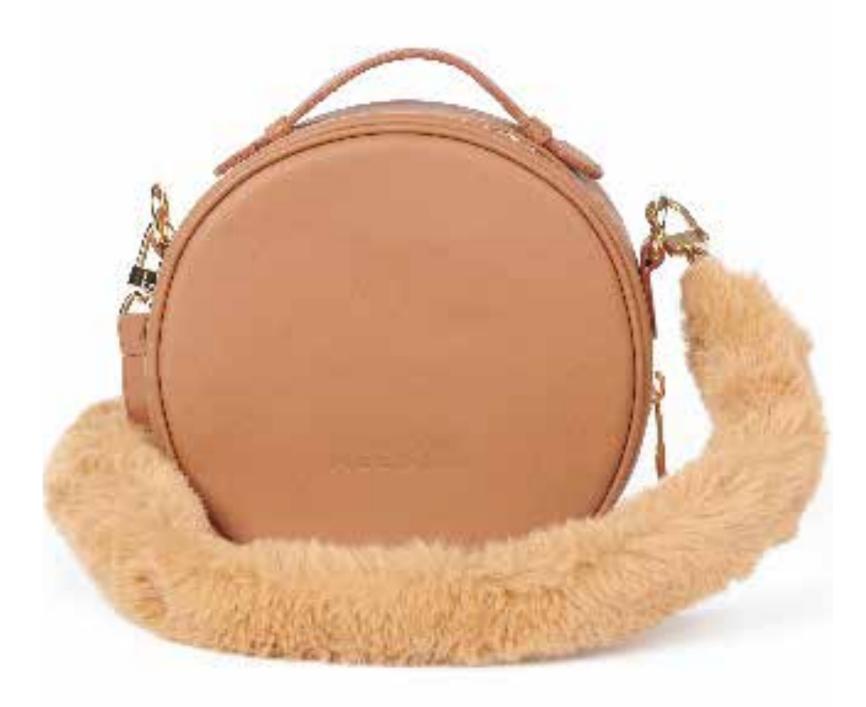

#### SKY Brown

ALL-SK409 Length: 31 cm. Height: 42 cm. Width: 11 cm. Handle Length: 13 cm.

#### SKY Black

ALL-SK410 Length: 31 cm. Height: 42 cm. Width: 11 cm. Handle Length: 13 cm.