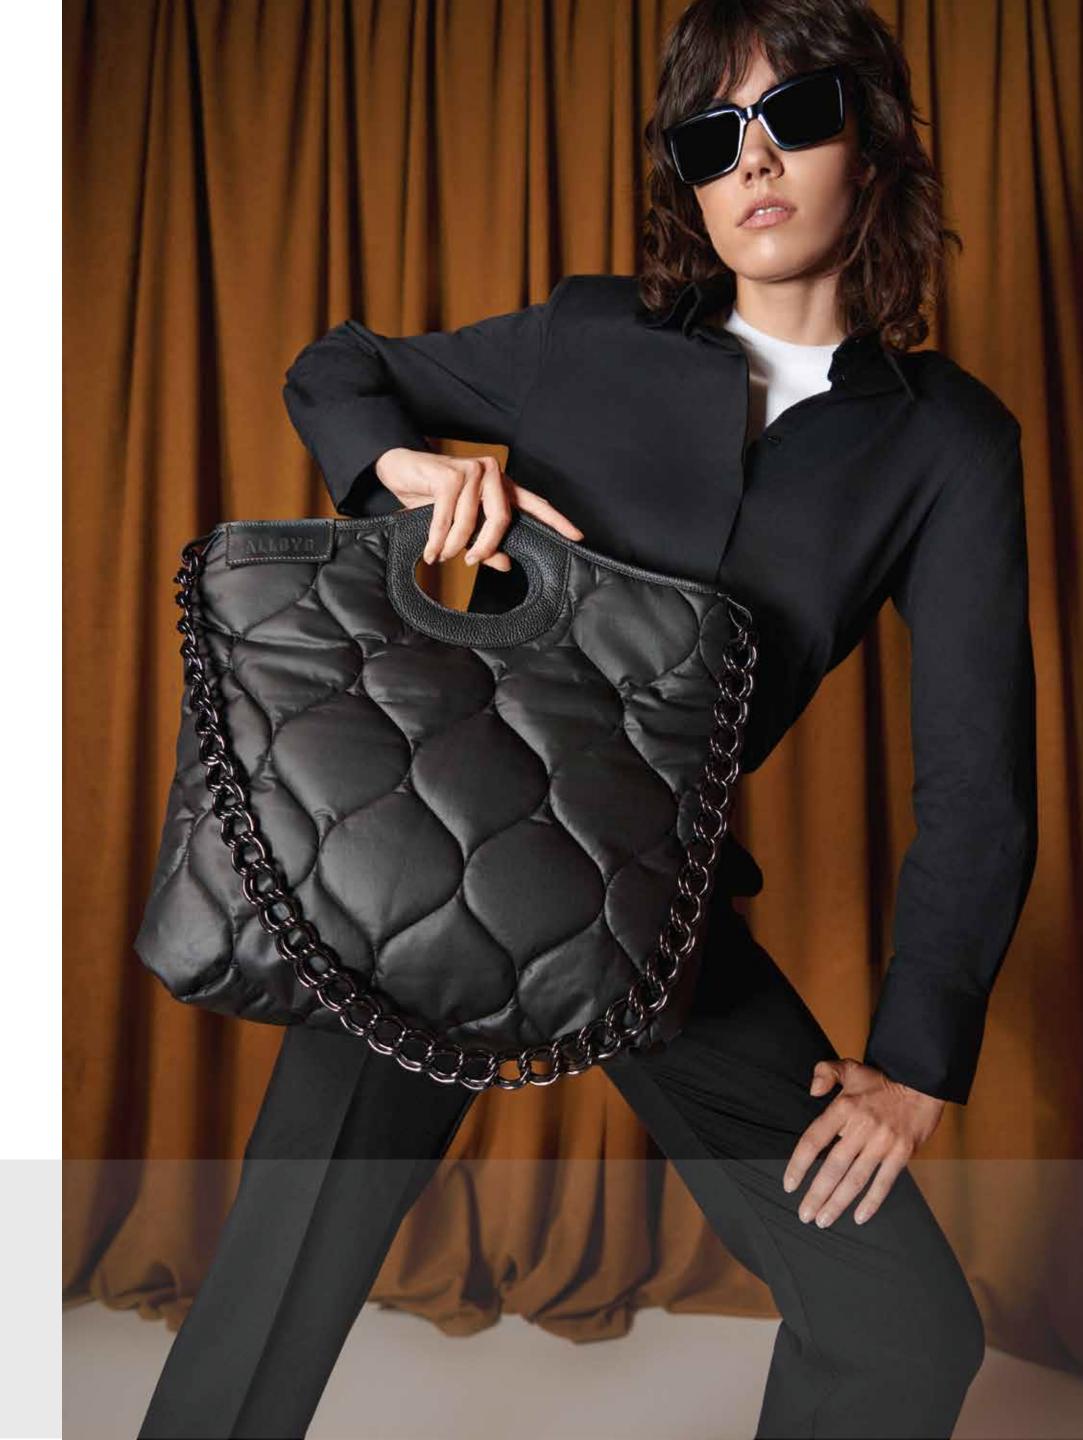

#### SKY Brown

ALL-SK409 Length: 31 cm. Height: 42 cm. Width: 11 cm. Handle Length: 13 cm.

#### SKY Black

ALL-SK410 Length: 31 cm. Height: 42 cm. Width: 11 cm. Handle Length: 13 cm.