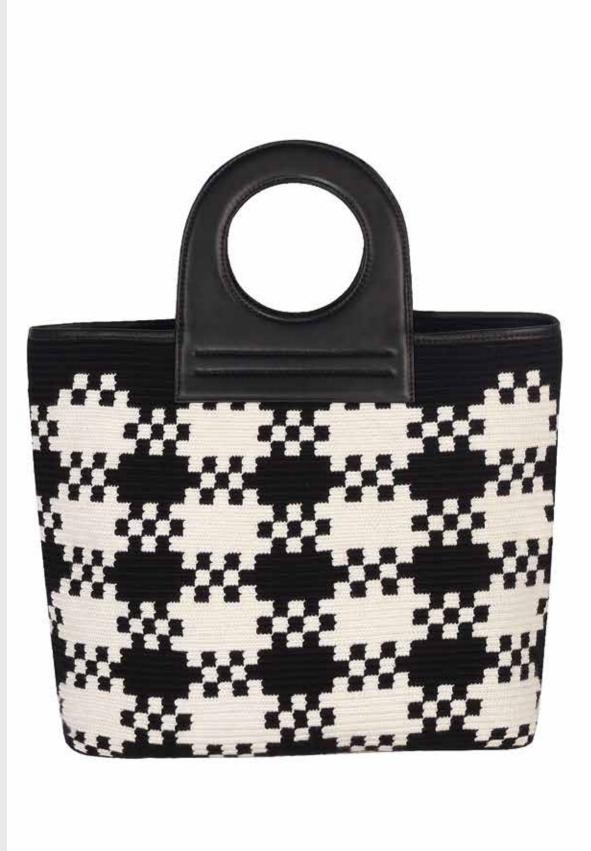

#### Harmony Plaid B&W

ALL-H352

Length: 36 cm. Height: 25 cm. Width: 8 cm. Made by etamin cord