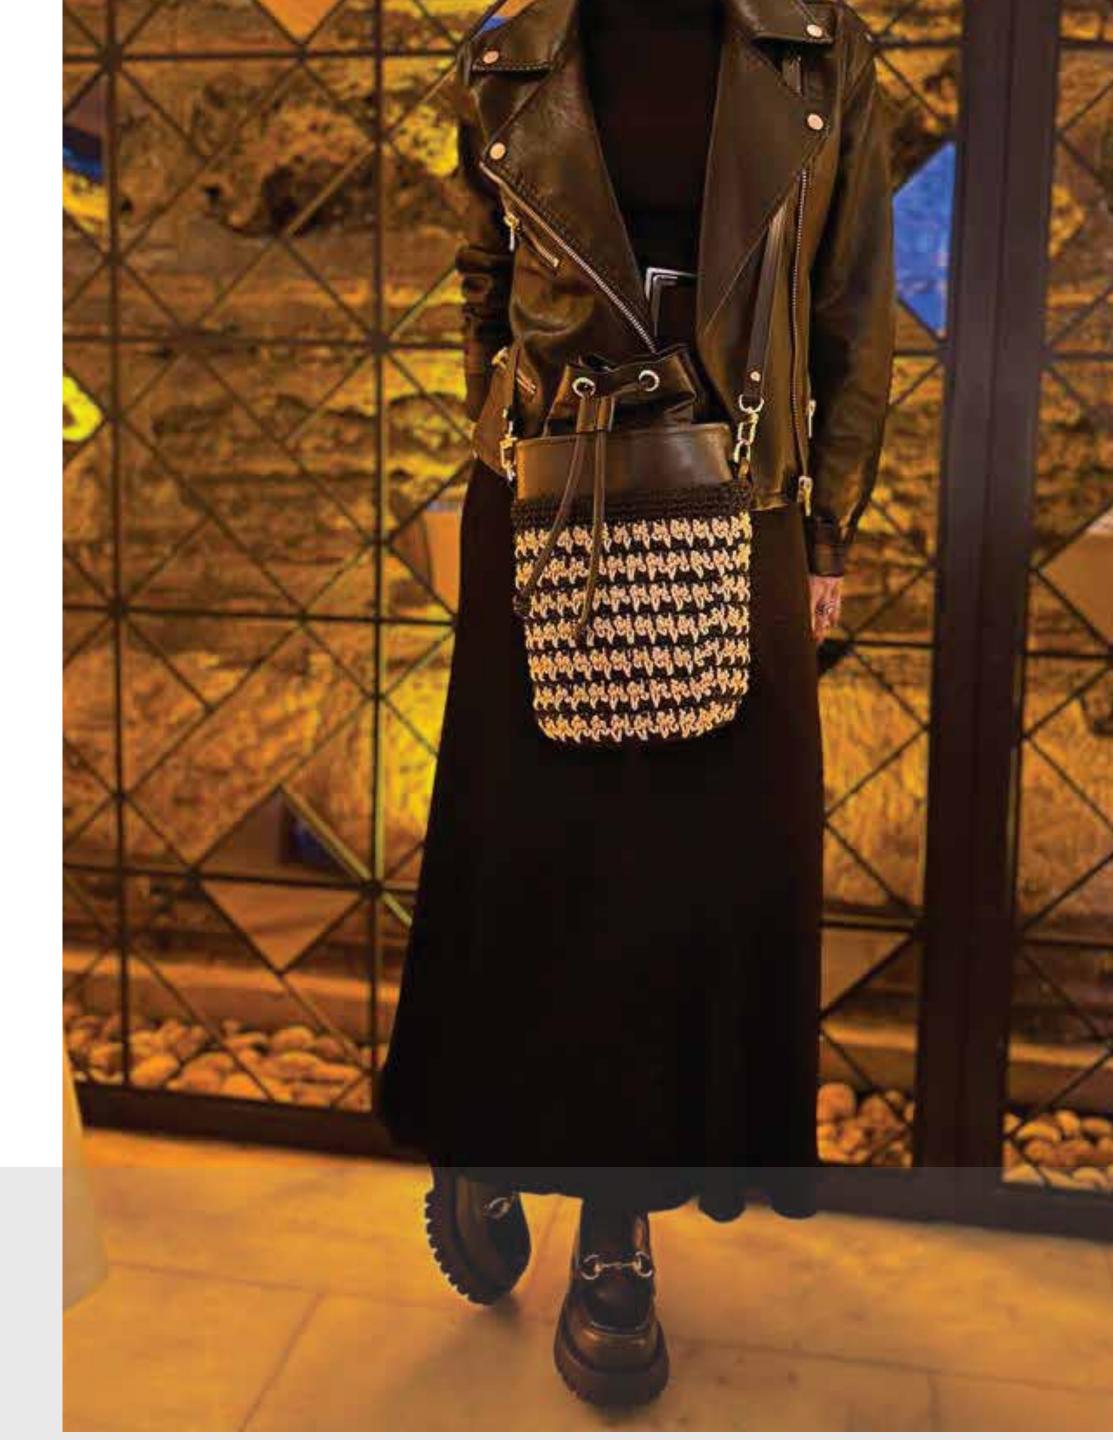

#### Harmony Plaid B&W

ALL-H352

Length: 36 cm. Height: 25 cm. Width: 8 cm. Made by etamin cord