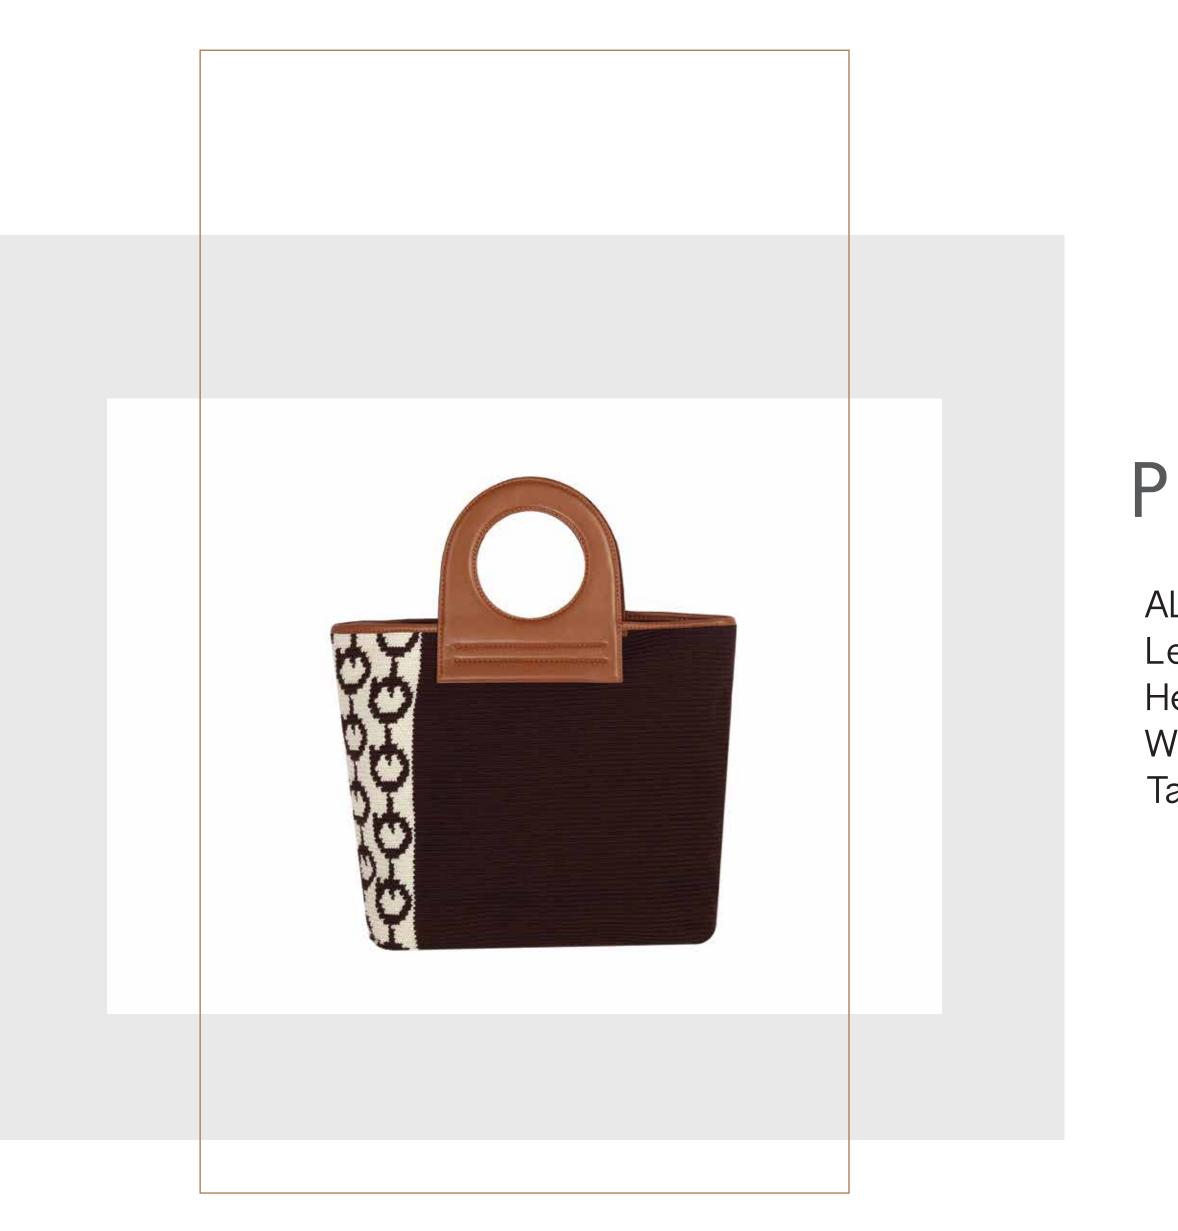

#### OUR VISION

ALL-A400 Size: 38 cm. One Color Made by etamin cord

#### Adelie Tulip