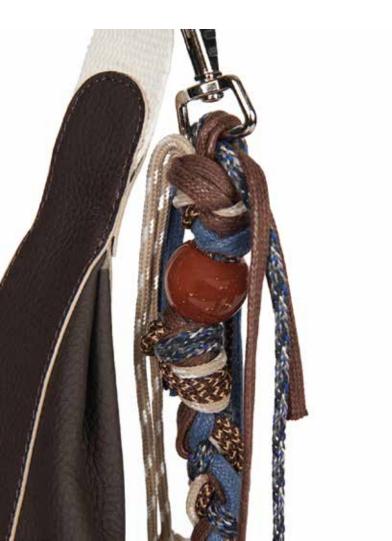

### Cozy Handbag

ALL-CZ415
Length: 44cm.
Height: 43 cm.
Width: 4 cm.
Black alcantara lining is used inside the bag.
Zippered Pocket inside

For more information: Pinar Salman pinar@allbyb.com

> Philadelphia / USA Istanbul / TR