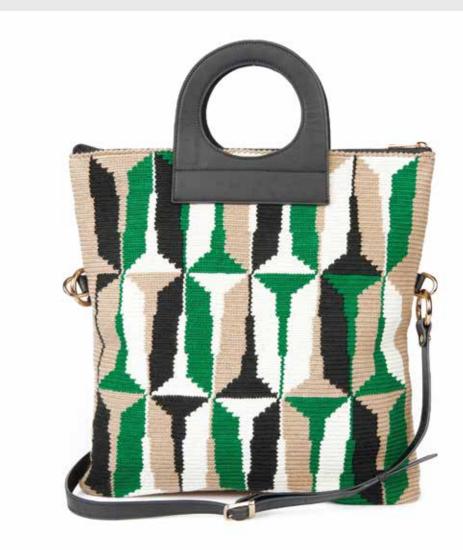

#### Harmony Camouflage

ALL-H404 Length: 34 cm. Height: 25 cm. Made by etamin cord