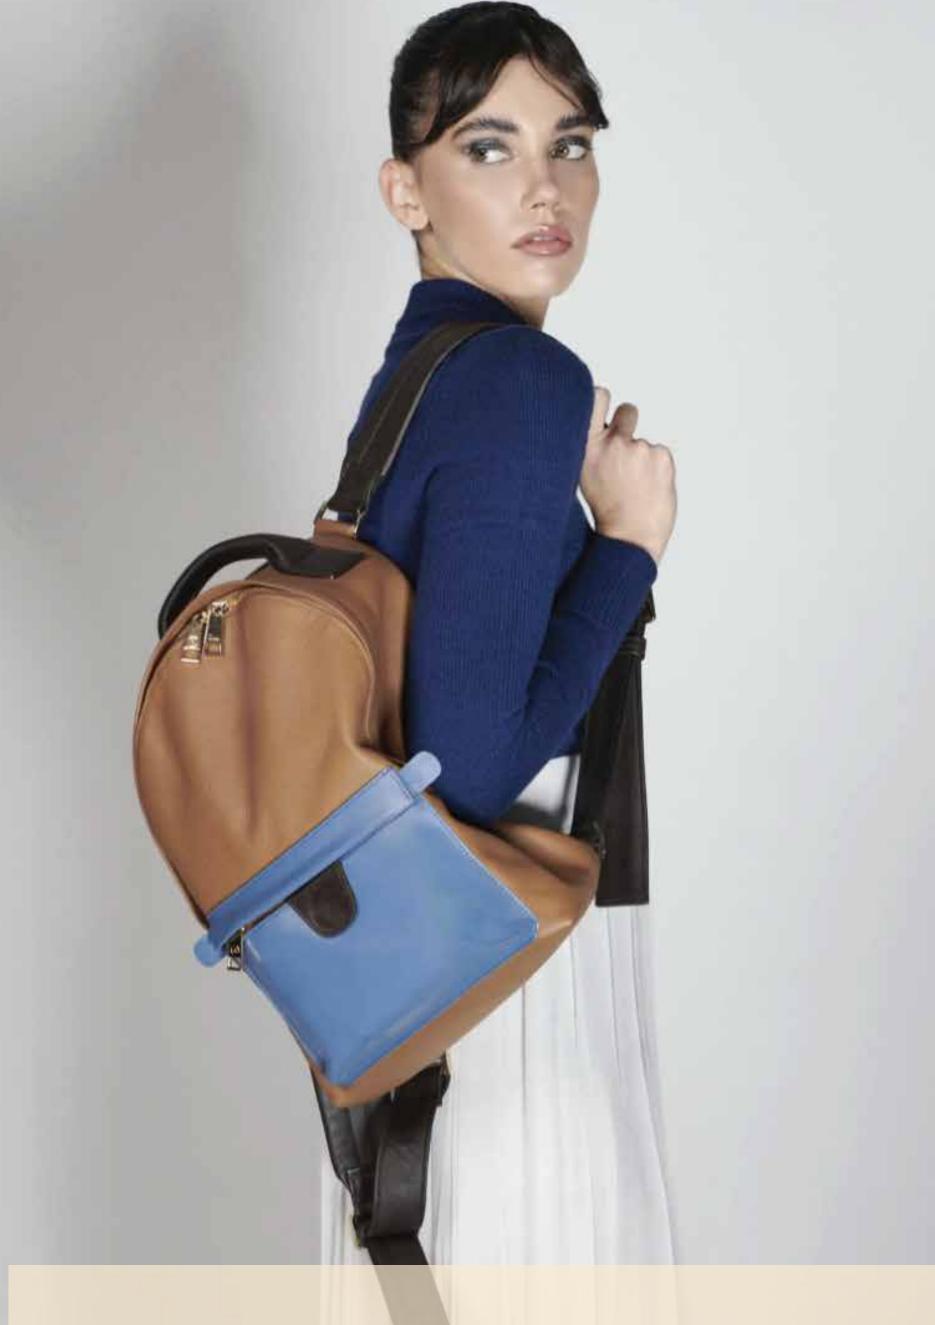

lor Made by etamin cord





#### Mia B Chain

ALL-MI406 Length: 31 cm Height: 38 cm Width: 10 cm. Taba alcantara lining is used inside the bag.





# Polka B Chain

ALL-PLK408 Length: 40 cm. Height: 30 cm Width: 11 cm. Taba alcantara lining is used inside the bag.





#### Mia Monique Messenger

ALL-MI359 Length: 40 cm Height: 36 cm Width: 7 cm

Black alcantara lining is used inside the bag. Made by etamin cord Zippered Pocket

#### Mia Eve Messenger ALL-MI360 Length: 40 cm Height: 36 cm Width: 7 cm Black alcantara lining is used inside the bag. Made by etamin cord Zippered Pocket





### Espiga Midi



ALL-ES386 Length: 16 cm Height: 28 cm Black alcantara lining is used inside the bag.



### Dante

ALL-DT421 Length: 30 cm. Height: 32 cm Brand pattern lining is used inside the bag





### Grace Leather Blue

ALL-GR373 Length:24 cm. Height: 36 cm. Width:14 cm. One Color Taba Alcantara lining is used inside the bag Made by genuine leather Zipped pocket inside









### Grace Leather Pink

- Length:24 cm.
- Height: 36 cm. Width:14 cm.
- Taba Alcantara lining is used inside the bag
- Made by genuine leather
- Zipped pocket inside



### Karia Mini Green

ALL-KA366 Length: 14 cm. Height: 13 cm Width: 6 cm.





#### Karia Brown

ALL-KA365
Length:19 cm.
Height: 17 cm.
Width: 7 cm.
Taba alcantara lining is used inside the bag.









### Cecille Handbag

ALL-CE355 Length: 25 cm. Height: 28 cm Width: 9 cm. Beige alcantara lining is used inside the bag.





#### SKY Brown

ALL-SK409 Length: 31 cm. Height: 42 cm. Width: 11 cm. Handle Length: 13 cm.



#### SKY Black

ALL-