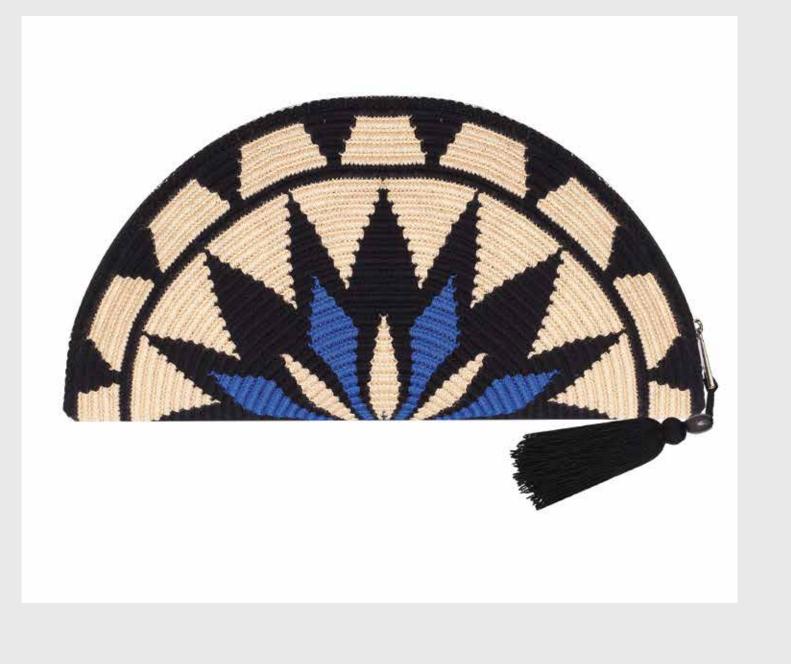

knitted AllbyB bag has been woven with the story of the lady who made it.

That's why ALLBYB is not just a bag brand, but a special friend with a beautiful story it carries. ALLBYB combines different techniques of hand-craft with the enthusiasm of color in every design. In the making of these unique bags, we come together with Women Unions and housewives from different regions of Turkey. We are willing to be that one special friend that everyone wants in their lives, a friend who cares about protecting earth, nature and animals.

You can start a special journey for yourself with the motto 'Carry Love Wherever You Go' by carrying the colors, love, and beauty of your life with ALLBYB bags!

Women's Empowering Sustainability Supporting Local Artisan Social Responsibility

#### OUR VISION





ALL-A400 Size: 38 cm. One Color Made by etamin cord

#### Adelie Tulip

#### Adelie Ray

ALL-A401 Size: 38 cm. One Color Made by etamin cord





### Adelie Scandi

ALL-A344 Size: 38 cm. One Color Made by etamin cord





#### Adelie Mia

ALL-A402 Size: 36 cm. One Color Made by etamin cord







ALL-H411 Length: 30 cm Height: 20 cm Width: 7 cm.

#### Harmony Freya

ALL-H412 Length: 32 cm Height: 18.5 cm Width: 7 cm. Made by etamin cord and genuine leather

#### Harmony Aurelia

Made by etamin cord and genuine leather





#### Harmony Plaid B&W

ALL-H352

Length: 36 cm. Height: 25 cm. Width: 8 cm. Made by etamin cord



#### Harmony Camouflage

ALL-H404 Length: 34 cm. Height: 25 cm. Made by etamin cord



# Mia Plaid

Black alcantara lining is used inside the bag.

ALL-MI405 Length: 31